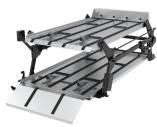

## Mercedes-Benz

|          |           | SS150<br>FIRST CALL TRANSPORTER |                            | SS150XL<br>ALL PURPOSE SINGLE DECK |                            |                          |
|----------|-----------|---------------------------------|----------------------------|------------------------------------|----------------------------|--------------------------|
| Model    | Wheelbase | Year                            | 7124B001<br>(90 ¾" Length) | 7135X004<br>(96" Length)           | 7124B000<br>(90 ¾" Length) | 7135X005<br>(96" Length) |
| Sprinter | 144       | 2001-Present                    |                            | x                                  |                            | x                        |
| Sprinter | 170       | 2001-Present                    |                            | x                                  |                            | x                        |
| Sprinter | 170 EXT   | 2001-Present                    |                            | x                                  |                            | х                        |
| Metris   | 126       | 2016-Present                    | x                          |                                    | x                          |                          |
| Metris   | 135       | 2016-Present                    |                            | х                                  |                            | Х                        |

|          |                          |              | DD-EX2<br>MID-SIZED DOUBLE DECK |                             | DD2000-XLC<br>FULL-SIZED DOUBLE DECK | DD4000<br>CASKET TRANSPORTER |
|----------|--------------------------|--------------|---------------------------------|-----------------------------|--------------------------------------|------------------------------|
| Model    | Wheelbase<br>Roof Height | Year         | 7223B003<br>(911/4" Length)     | 7223B001<br>(991/4" Length) | 7226A000<br>(107" Length)            | 7225D000<br>(127 ½" Length)  |
| Sprinter | 144 Low / High           | 2001-Present |                                 |                             | X                                    | X                            |
| Sprinter | 170 Low / High           | 2001-Present |                                 |                             | X                                    | X                            |
| Sprinter | 170 EXT High             | 2001-Present |                                 |                             | ?                                    |                              |
| Metris   | 126                      | 2016-Present | Х                               |                             |                                      |                              |
| Metris   | 135                      | 2016-Present |                                 | X                           |                                      |                              |