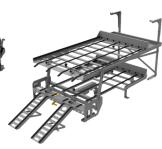

|          |                          |              | DD-EX2<br>MID-SIZED DOUBLE DECK |                             | DD2000-XLC<br>FULL-SIZED DOUBLE DECK | DD4000<br>CASKET TRANSPORTER |
|----------|--------------------------|--------------|---------------------------------|-----------------------------|--------------------------------------|------------------------------|
| Model    | Wheelbase<br>Roof Height | Year         | 7223B003<br>(911/4" Length)     | 7223B001<br>(991/4" Length) | 7226A000<br>(107" Length)            | 7225D000<br>(127 ½" Length)  |
| Sprinter | 144 Low / High           | 2001-Present |                                 |                             | X                                    | X                            |
| Sprinter | 170 Low / High           | 2001-Present |                                 |                             | X                                    | X                            |
| Sprinter | 170 EXT High             | 2001-Present |                                 |                             | ?                                    |                              |
| Metris   | 126                      | 2016-Present | Х                               |                             |                                      |                              |
| Metris   | 135                      | 2016-Present |                                 | X                           |                                      |                              |