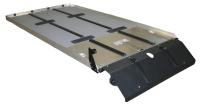

|           |                          |              | DD2000-XLC<br>DOUBLE DECK SYSTEM | DD4000<br>CASKET TRANSPORTER |
|-----------|--------------------------|--------------|----------------------------------|------------------------------|
| Model     | Wheelbase<br>Roof Height | Year         | 7226A000<br>(107" Length)        | 7225D002<br>(128 ¼" Length)  |
| Promaster | 159 High Roof            | 2014-Present | X                                |                              |
| Promaster | 159 EXT High Roof        | 2014-Present | ?                                | X                            |

X Fits In Standard Vehicle

? Investigation Required

NOTE: SS150 or SS150XL fits in most older model cargo vans. Call us today for a full investigation.

**WARNING:** Link products must be professionally installed by a trained technician when being placed into an Electric Vehicle (EV). Electric Vehicles have higher voltage batteries and cables and drilling into Electric Vehicles may cause serious bodily harm and possibly death. Link is not responsible for optional configurations or equipment that restrict the installation of this product in any way. Consult OEM body builder guides for additional installation guidelines.