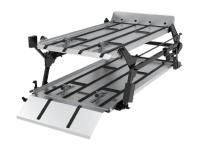

|           |                          |              | DD2000-XLC<br>DOUBLE DECK SYSTEM | DD4000<br>CASKET TRANSPORTER |
|-----------|--------------------------|--------------|----------------------------------|------------------------------|
| Model     | Wheelbase<br>Roof Height | Year         | 7226A000<br>(107" Length)        | 7225D002<br>(128 ¼" Length)  |
| Promaster | 159 High Roof            | 2014-Present | X                                |                              |
| Promaster | 159 EXT High Roof        | 2014-Present | ?                                | X                            |

X Fits In Standard Vehicle

? Investigation Required

NOTE: SS150 or SS150XL fits in most older model cargo vans. Call us today for a full investigation.

**WARNING:** Link products must be professionally installed by a trained technician when being placed into an Electric Vehicle (EV). Electric Vehicles have higher voltage batteries and cables and drilling into Electric Vehicles may cause serious bodily harm and possibly death. Link is not responsible for optional configurations or equipment that restrict the installation of this product in any way. Consult OEM body builder guides for additional installation guidelines.