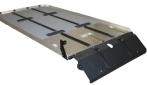

| DD2000-XLC         |
|--------------------|
| DOUBLE DECK SYSTEM |

| Model        | Wheelbase<br>Roof Height | Year         | 7226A000<br>(107" Length) |
|--------------|--------------------------|--------------|---------------------------|
| Express 2500 | 135 or 155 Standard Roof | 1996-Present | X                         |
| Express 3500 | 135 or 155 Standard Roof | 1996-Present | X                         |