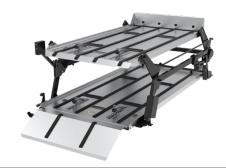

| DD2000-XLC         |
|--------------------|
| DOUBLE DECK SYSTEM |

| Model        | Wheelbase<br>Roof Height | Year         | 7226A000<br>(107" Length) |
|--------------|--------------------------|--------------|---------------------------|
| Express 2500 | 135 or 155 Standard Roof | 1996-Present | X                         |
| Express 3500 | 135 or 155 Standard Roof | 1996-Present | X                         |