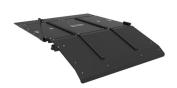

## CHEVROLET VEHICLE FIT GUIDE

|           |          |              |                         | SR75<br>MINI DECK         |                        | SS150<br>FIRST CALL      | SS150XL<br>ALL PURPOSE   |
|-----------|----------|--------------|-------------------------|---------------------------|------------------------|--------------------------|--------------------------|
| Make      | Model    | Year         | 78113A00<br>(48¾"x 30") | 78113A01<br>(48³/5"x 40") | 78113A02<br>(48"x 40") | 7135X004<br>(96" Length) | 7135X005<br>(96" Length) |
| Chevrolet | Express  | 1996-Present |                         |                           |                        | X                        | X                        |
|           | Suburban | 2007-2014    | Х                       |                           |                        | X                        | X                        |
|           | Suburban | 2015-2020    |                         | X                         |                        | X                        | X                        |
|           | Suburban | 2021-Present |                         |                           | Х                      | X                        | X                        |
| GMC       | Yukon XL | 2007-2014    | Х                       |                           |                        | X                        | X                        |
|           | Yukon XL | 2015-2020    |                         | Х                         |                        | X                        | X                        |
|           | Yukon XL | 2021-Present |                         |                           | х                      | Х                        | Х                        |