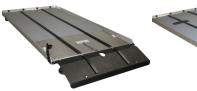

| DD2000-XLC         |
|--------------------|
| DOUBLE DECK SYSTEM |

| Model        | Wheelbase<br>Roof Height | Year         | 7226A000<br>(107" Length) |
|--------------|--------------------------|--------------|---------------------------|
| Express 2500 | 135 or 155 Standard Roof | 1996-Present | X                         |
| Express 3500 | 135 or 155 Standard Roof | 1996-Present | X                         |