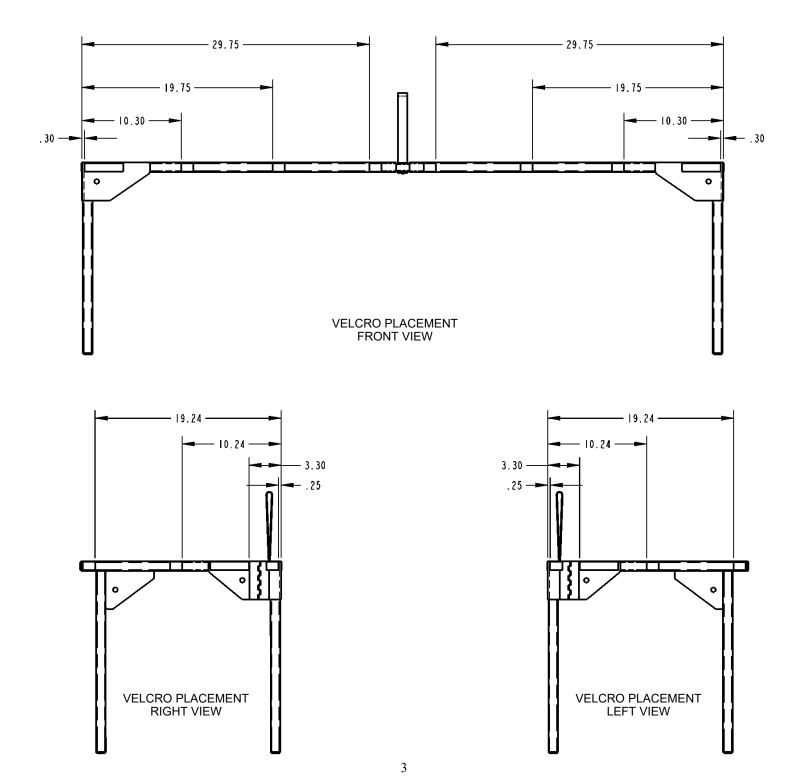

# 2. OPTIONAL: CDS300 SKIRTS

| PART NUMBER | DESCRIPTION                |
|-------------|----------------------------|
| 78032002    | SKIRT-CDS300 (NAVY BLUE)   |
| 78032003    | SKIRT-CT400 (BORDEAUX)     |
| 78032004    | SKIRT-CT400 (BLACK)        |
| 78032005    | SKIRT-CT400 (HUNTER GREEN) |

- A. Place Velcro supplied with skirt onto frame as shown.
- B. Call link Mfg. at 1800-248-3057 with any questions or comments.

223 15TH ST. NE, SIOUX CENTER, IA 51250 1-800-248-3057 www.linkmortuaryequipment.com