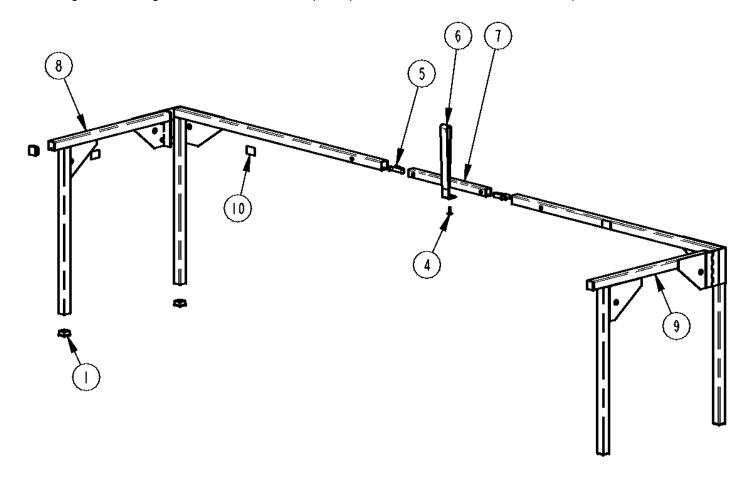

### Assembly:

A. Assemble the left and right frames using the frame splice (Item #5) by depressing the snap buttons (Item #3) and sliding the tubes together until the buttons snap into place. Note the orientation of the strap.

LINK® MODEL "CDS300" (7803A000) PARTS LIST

| ITEM | PART#     | DESCRIPTION                           | QTY |
|------|-----------|---------------------------------------|-----|
| 1    | 15070057  | PLUG, 1 INCH SQ. X 18 GA              | 6   |
| 2    | 78034110  | INSTRUCTIONS-INSTALLATION             | 1   |
| 3    | 1500-1149 | BOX (21.75 X 2.75 X 34.00)            | 1   |
| 4    | 1506-0014 | 3/16 OPEN-END BLIND RIVETS            | 1   |
| 5    | 1506-0202 | BUTTON-SNAP, SPRING LEG               | 2   |
| 6    | 1507-0321 | HANDLE-STRAP                          | 1   |
| 7    | 7803-0001 | SPLICE-FRAME                          | 1   |
| 8    | 7803-1001 | FRAME-RIGHT                           | 1   |
| 9    | 7803-1002 | FRAME-LEFT                            | 1   |
| 10   | 15070487  | VELCRO HOOK AND LOOP 1" BULK (INCHES) | 2.5 |