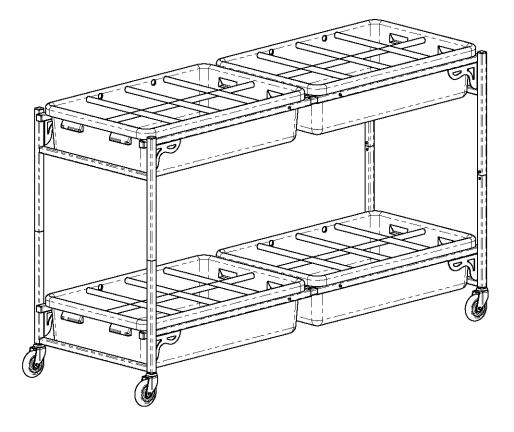

## FC50 FLOWER CART (78014B00)

Estimated weight : 81 lbs.

Link Mortuary Equipment, a division of Link Mfg., Ltd. www.linkmortuaryequipment.com

**IMPORTANT:** IT IS IMPORTANT THAT THE ENTIRE INSTALLATION INSTRUCTIONS BE READ THOROUGHLY BEFORE PRO-CEEDING WITH THE INSTALLATION.

## Assembly:

- A. A. The FC50 is shipped disassembled for shipping purposes. Assemble the two halves of the Lower frame
- (Item #7) using frame Crossmember (Item #9). В.
- B. Repeat for Upper frame (Item #8) C.
- C. Assemble the Lower and Upper frames to each other. D.
- E. D. Insert the Casters (Items #1) as shown. Install the dividers in the trays as desired, and the FC50 is ready
- F. to use!
- G. E. Call Link Mfg. at 1-800-248-3057 with any questions or comments.