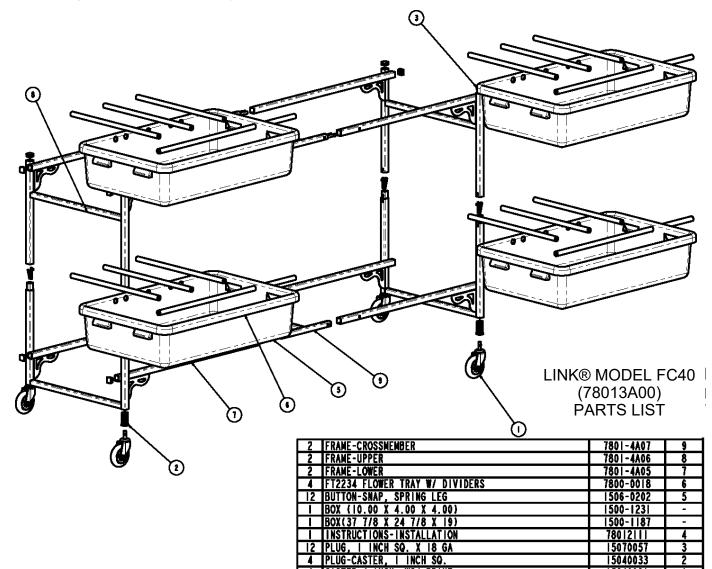

## FC50 FLOWER CART (78014B00)

Estimated weight : 81 lbs.

Link Mortuary Equipment, a division of Link Mfg., Ltd. www.linkmortuaryequipment.com

**IMPORTANT:** IT IS IMPORTANT THAT THE ENTIRE INSTALLATION INSTRUCTIONS BE READ THOROUGHLY BEFORE PRO-CEEDING WITH THE INSTALLATION.

## Assembly:

- A. A. The FC50 is shipped disassembled for shipping purposes. Assemble the two halves of the Lower frame
- (Item #7) using frame Crossmember (Item #9). В.
- B. Repeat for Upper frame (Item #8) C.
- C. Assemble the Lower and Upper frames to each other. D.
- E. D. Insert the Casters (Items #1) as shown. Install the dividers in the trays as desired, and the FC50 is ready
- F. to use!
- G. E. Call Link Mfg. at 1-800-248-3057 with any questions or comments.

TER-4 INCH. WO/ BRAKE

15070057 15040033

1504003

223 15TH ST. NE, SIOUX CENTER, IA 51250 1-800-248-3057 www.linkmortuaryequipment.com