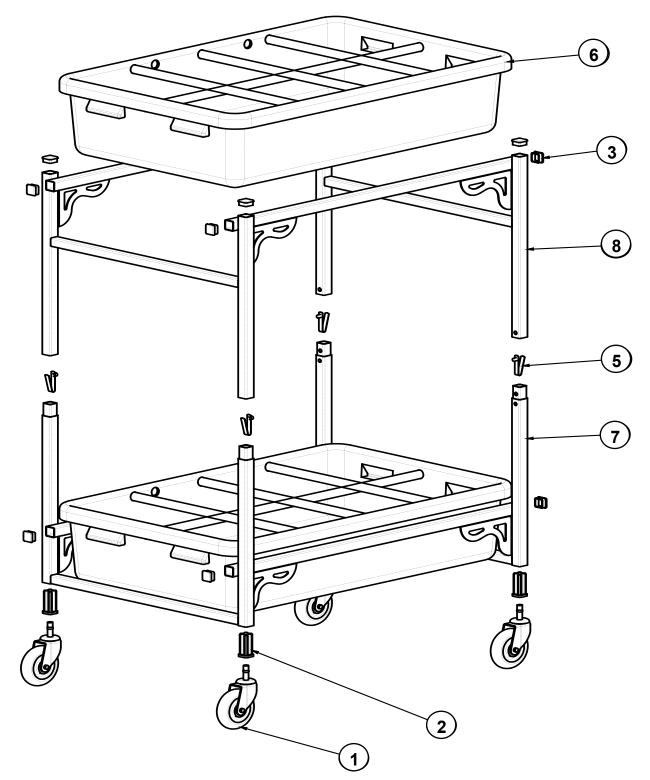

#### Assembly:

- A. The FC40 is shipped disassembled for shipping purposes. Assemble the main flower cart lower frame (Items #7) and the upper frame (Item #8) by depressing the snap buttons (Item#5) and sliding the tubes together until the buttons snap into place.
- B. Insert the casters (Items #1) as shown. Install the dividers in the trays as desired, and the FC40 is ready to use!
- C. Call Link Mfg. at 1-800-248-3057 with any questions or comments.

### LINK® MODEL FC40 (78013A00) PARTS LIST

|     | FRAME-UPPER                    | 7801-3Å02   | 8    |
|-----|--------------------------------|-------------|------|
|     | FRAME-LOWER                    | 7801-3A01   | 7    |
|     | FT2234 FLOWER TRAY W/ DIVIDERS | 7800-0018   | 6    |
| 4   | BUTTON-SNAP, SPRING LEG        | 1506-0202   | 5    |
|     | BOX (10.00 X 4.00 X 4.00)      | 1500-1231   | -    |
|     | BOX(37 7/8 X 24 7/8 X 19)      | 1500-1187   | -    |
|     | INSTRUCTIONS-INSTALLATION      | 78012110    | 4    |
| 12  | PLUG, I INCH SQ. X I8 GA       | 15070057    | 3    |
|     | PLUG-CASTER, I INCH SQ.        | 15040033    | 2    |
| 4   | CASTER-4 INCH, WO/ BRAKE       | 15040031    | 1    |
| QTY | DESCRIPTION                    | PART NUMBER | ITEM |