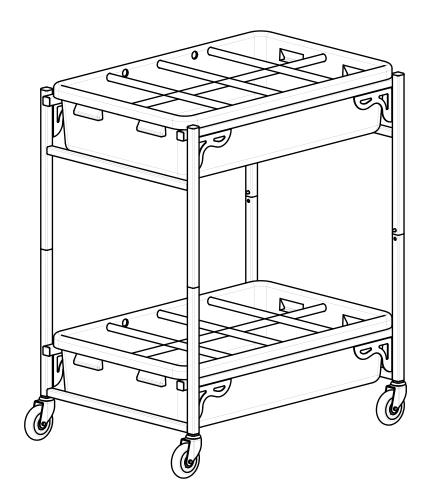

## FC40 FLOWER CART (78013A00)

Estimated weight : 46 lbs.

Link Mortuary Equipment, a division of Link Mfg., Ltd. www.linkmortuaryequipment.com

**IMPORTANT:** IT IS IMPORTANT THAT THE ENTIRE INSTALLATION INSTRUCTIONS BE READ THOROUGHLY BE-FORE PROCEEDING WITH THE INSTALLATION.

#### Assembly:

- A. The FC40 is shipped disassembled for shipping purposes. Assemble the main flower cart lower frame (Items #7) and the upper frame (Item #8) by depressing the snap buttons (Item#5) and sliding the tubes together until the buttons snap into place.
- B. Insert the casters (Items #1) as shown. Install the dividers in the trays as desired, and the FC40 is ready to use!
- C. Call Link Mfg. at 1-800-248-3057 with any questions or comments.