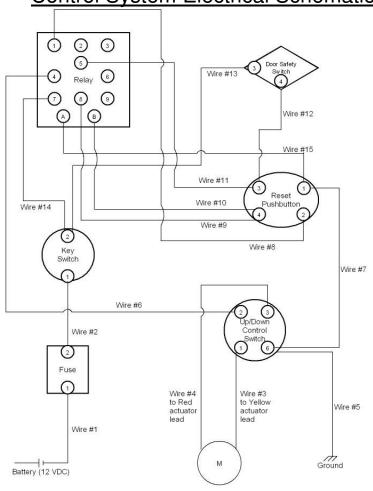

## Control System Electrical Schematic

For vans with dual side doors, wire additional safety switches in series with first safety switch.

| WIRE#: | GAUGE: | COLOR: | LENGTH: | CONNECTOR:                        | CONNECTS TO:                              |  |
|--------|--------|--------|---------|-----------------------------------|-------------------------------------------|--|
| 1      | 10     | RED    | 274"    | 12-10 FEMALE PUSH-ON, FULL INSUL. | FUSE, TERM. 1                             |  |
|        |        |        |         | NONE (STRIPPED)                   | OUT OF BOX TO 12 VDC (VEHICLE BATTERY)    |  |
| 2      | 12     | RED    | 9"      | 12-10 FEMALE PUSH-ON, FULL INSUL. | FUSE, TERM. 2                             |  |
|        |        |        |         | NONE (STRIPPED)                   | KEY SWITCH, TERM. 1                       |  |
| 3      | 12     | YELLOW | 126"    | NONE (STRIPPED)                   | UP/DOWN CONTROL SWITCH, TERM. 1           |  |
|        |        |        |         | NONE (STRIPPED)                   | OUT OF BOX TO YELLOW ACTUATOR LEAD        |  |
| 4      | 12     | RED    | 126"    | NONE (STRIPPED)                   | UP/DOWN CONTROL SWITCH, TERM. 3           |  |
|        |        |        |         | NONE (STRIPPED)                   | OUT OF BOX TO RED ACTUATOR LEAD           |  |
| 5      | 12     | BLACK  | 36"     | NONE (STRIPPED)                   | UP/DOWN CONTROL SWITCH, TERM. 6           |  |
|        |        |        |         | NONE (STRIPPED)                   | OUT OF BOX TO GROUND                      |  |
| 6      | 12     | RED    | 7"      | NONE (STRIPPED)                   | UP/DOWN CONTROL SWITCH, TERM. 2           |  |
|        |        |        |         | 12-10 FEMALE PUSH-ON, FULL INSUL. | RELAY, TERM. 4                            |  |
| 7      | 12     | BLACK  | 5.5"    | NONE (STRIPPED)                   | UP/DOWN CONTROL SWITCH, TERM. 6           |  |
|        |        |        |         | NONE (STRIPPED)                   | RESET PUSHBUTTON, TERM. 1                 |  |
| 8      | 14     | BLUE   | 7"      | 22-18 FEMALE PUSH-ON, FULL INSUL. | RELAY, TERM. 1                            |  |
|        |        |        |         | NONE (STRIPPED)                   | RESET PUSHBUTTON, TERM. 2                 |  |
| 9      | 14     | RED    | 8"      | 22-18 FEMALE PUSH-ON, FULL INSUL. | RELAY, TERM. B                            |  |
|        |        |        |         | NONE (STRIPPED)                   | RESET PUSHBUTTON, TERM. 4                 |  |
| 10     | 14     | RED    | 8"      | 22-18 FEMALE PUSH-ON, FULL INSUL. | RELAY, TERM. 8                            |  |
|        |        |        |         | NONE (STRIPPED)                   | RESET PUSHBUTTON, TERM. 4                 |  |
| 11     | 14     | BLUE   | 6.5"    | 22-18 FEMALE PUSH-ON, FULL INSUL. | RELAY, TERM. 5                            |  |
|        |        |        |         | NONE (STRIPPED)                   | RESET PUSHBUTTON, TERM. 3                 |  |
| 12     | 14     | BROWN  | 150"    | NONE (STRIPPED)                   | OUT OF BOX TODOOR SAFETY SWITCH, TERM. 4  |  |
|        |        |        |         | NONE (STRIPPED)                   | RESET PUSHBUTTON, TERM. 3                 |  |
| 13     | 14     | BLUE   | 150"    | NONE (STRIPPED)                   | OUT OF BOX TO DOOR SAFETY SWITCH, TERM. 3 |  |
|        |        |        |         | NONE (STRIPPED)                   | KEY SWITCH, TERM. 2                       |  |
| 14     | 12     | RED    | 7"      | NONE (STRIPPED)                   | KEY SWITCH, TERM. 2                       |  |
|        |        |        |         | 12-10 FEMALE PUSH-ON, FULL INSUL. | RELAY, TERM. 7                            |  |
| 15     | 14     | BROWN  | 6"      | NONE (STRIPPED)                   | RESET PUSHBUTTON, TERM. 1                 |  |
|        |        |        |         | 22-18 FEMALE PUSH-ON, FULL INSUL. | RELAY, TERM. A                            |  |