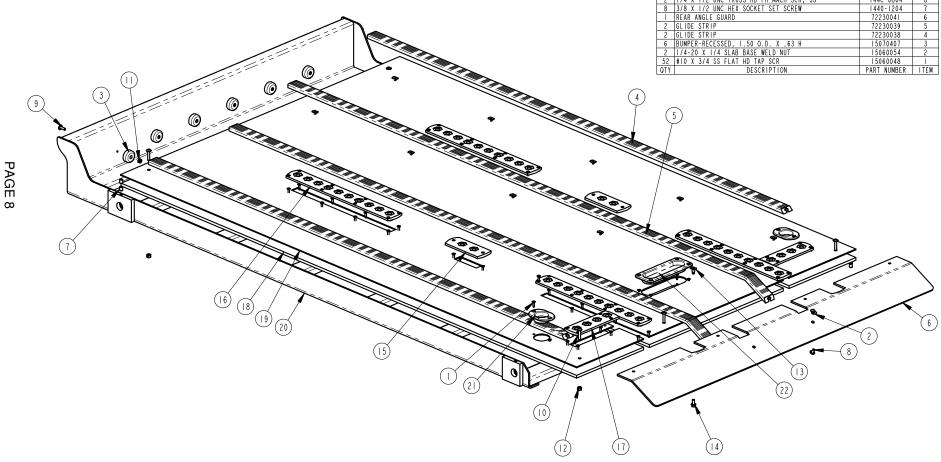

#### 2.3 UNIT INSTALLATION

- **2.3.1.** Using the supplied hardware, install the side bumpers (Item #44, Page 6) to the van 24" above the floor, with 3" extended. Leave them loose to be adjusted later.
- **2.3.2.** Set the main side frames (Items #74 and 75) into the van. The front legs (Item #73) have been preinstalled in the correct position. Also set the front torsion bar (Item #61) into the van.
- **2.3.3.** Insert the four plastic flanged bearings (Item #50) into the torsion bar pivots to allow for assembly to side frames. Select the front pivot pins (Item #63) and mark the ends to indicate the orientation of the set-screw area. Insert the right side pivot pin through the torsion bar and front hole of the right side frame and install a snap ring (Item #48) on each end. Orient the flat spot of the pin toward the set-screw and lock in place with the set-screw and jam nut (Items #20 and 25). Repeat for left side.
- **2.3.4.** Connect the actuator to the front torsion bar using the provided pivot pin (Item #62) and two snap rings (Item #47).
- **2.3.5.** Connect the right and left tie rods (Item #78) to the front torsion bar using a 1/2x1-1/2 bolt, 1/2" flat washer, plastic washer, and 1/2" top lock nut (Items #16, 38, 54, and 28 respectively). The actuator may need to be run out slightly to help line up the holes.
- **2.3.6.** Insert two plastic flanged bearings (Item #50) and two 7/8" long plastic bearings (Item #57) into the pivots of the front torsion bar arms to prepare for assembly of top table.
- **2.3.7.** Insert two plastic flanged bearings (Item #50) and two 1-1/8" long plastic bearings (Item #51) into the pivots of the left and right hand leveling arms (Items #76 and 77).
- **2.3.8.** Install the top table (Item #72) to the framework. Begin by connecting the front using a pin, a snap ring, and a thin plastic washer (Items #69, 48, and 39) on each side. Be sure the flat spot on the pin is oriented upward and lock each pin in place with the 3/8x1/2" set-screws. Then lock the first set-screw in place with a second set-screw. Repeat entire process for the rear mounts of the table using a longer pin, a snap ring, and a thin plastic washer (Items #68, 48, and 39). NOTE: If spacing between the front and rear pins does not match

the hole spacing on the top table, adjust by loosening the jam nuts (Items #26 and 27) on the tie rods and turning the tie rod to lengthen or shorten it the necessary amount. Re-tighten the jam nuts when adjustment is complete.

- **2.3.9.** After verifying that the top table will cycle up and down, raise the table up to allow for installation of the bottom table. Set the bottom table in place and loosely fasten to the frame in four places using a 3/8x1" bolt and serrated flange nut (Items #15 and 32). There should be approximately 7/8" of clearance between the fronts of the top and bottom decks when the top deck is in the "down" position. DO NOT TIGHTEN at this time to allow for adjustment.
- **2.3.10.** Install the ramp stop brackets (Items #3 and 70) to the bottom table using two 5/16x3/4" bolts and nylock nuts per side (Items #13 and 30). The male ramp holders have been pre-assembled to the brackets.
- **2.3.11.** Install the ramps (Items #4 and 5) to the bottom deck using two hinge arm bolts and 3/8" nylock nuts (Items #55 and 31) per ramp. The ramp stop brackets and female ramp holders have been pre-assembled to the ramps.
- **2.3.12.** Verify the fit and function of the ramp and decks with the van, paying special attention to potential interference with the bumper, the rear doors (when closed), or the rear van posts. The bottom table and/or the entire unit may need to be shifted slightly to optimize the fit.
- **2.3.13.** Once everything is in its final position, tighten the fasteners connecting the bottom table to the frame.
- **2.3.14.** The entire unit is fastened to the floor of the van at each of the four "feet." Use the front of two holes on the rear "feet." VERIFY CLEARANCE UNDER THE VAN BEFORE DRILLING. Pre-drill through the floor with a 1/2" drill bit and fasten the unit using the provided 1/2x1-3/4" bolts, large floor support washers, and serrated flange nuts (Items #17, 56, and 33).
- 2.3.15. Tighten the side bumpers installed in 2.3.1 to limit side-to-side movement of unit.
- **2.3.16.** Install the electrical control box (Item #7) in the left rear corner of the van. Be mindful of pinch points when locating it. Refer to Pages 4 and 5 for details.
- **2.3.17.** Using the provided bracket, install the limit switch near the upper, rear corner of the side door opening. Position and adjust the switch so that the switch is actuated when the door is closed.
- **2.3.18.** Route the wires from the control box and connect them as shown in the electrical schematic on Page 4. Use the provided in-line fuse holder with 30 amp fuse near the vehicle battery.
- **2.3.19.** Apply load capacity decals to the unit in areas easily visible from the operating position.
- **2.3.20.** After completing the system installation, conduct a thorough examination of the system including a functional test of cycling the deck up and down to ensure the system is properly installed. Record and file evidence of this examination and functional testing.