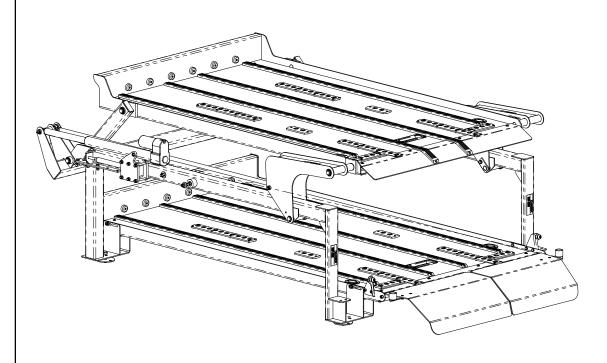

#### 1.0 INTRODUCTION

The following steps are instructions for installing the DD200 deck system in a Vauxhall Movano van. Refer to **Figure 1** on **Page 5** for details.

It is important to thoroughly read the entire Installation Instruction Manual before installing this system. This double deck system is designed to be installed and operated inside a motor vehicle.

#### 2.3 UNIT INSTALLATION

- **2.3.1.** Using the supplied hardware, install the side bumpers (Item #44, Page 6) to the van 24" above the floor, with 3" extended. Leave them loose to be adjusted later.
- **2.3.2.** Set the main side frames (Items #74 and 75) into the van. The front legs (Item #73) have been preinstalled in the correct position. Also set the front torsion bar (Item #61) into the van.
- **2.3.3.** Insert the four plastic flanged bearings (Item #50) into the torsion bar pivots to allow for assembly to side frames. Select the front pivot pins (Item #63) and mark the ends to indicate the orientation of the set-screw area. Insert the right side pivot pin through the torsion bar and front hole of the right side frame and install a snap ring (Item #48) on each end. Orient the flat spot of the pin toward the set-screw and lock in place with the set-screw and jam nut (Items #20 and 25). Repeat for left side.
- **2.3.4.** Connect the actuator to the front torsion bar using the provided pivot pin (Item #62) and two snap rings (Item #47).
- **2.3.5.** Connect the right and left tie rods (Item #78) to the front torsion bar using a 1/2x1-1/2 bolt, 1/2" flat washer, plastic washer, and 1/2" top lock nut (Items #16, 38, 54, and 28 respectively). The actuator may need to be run out slightly to help line up the holes.
- **2.3.6.** Insert two plastic flanged bearings (Item #50) and two 7/8" long plastic bearings (Item #57) into the pivots of the front torsion bar arms to prepare for assembly of top table.
- **2.3.7.** Insert two plastic flanged bearings (Item #50) and two 1-1/8" long plastic bearings (Item #51) into the pivots of the left and right hand leveling arms (Items #76 and 77).
- **2.3.8.** Install the top table (Item #72) to the framework. Begin by connecting the front using a pin, a snap ring, and a thin plastic washer (Items #69, 48, and 39) on each side. Be sure the flat spot on the pin is oriented upward and lock each pin in place with the 3/8x1/2" set-screws. Then lock the first set-screw in place with a second set-screw. Repeat entire process for the rear mounts of the table using a longer pin, a snap ring, and a thin plastic washer (Items #68, 48, and 39). NOTE: If spacing between the front and rear pins does not match

the hole spacing on the top table, adjust by loosening the jam nuts (Items #26 and 27) on the tie rods and turning the tie rod to lengthen or shorten it the necessary amount. Re-tighten the jam nuts when adjustment is complete.

- **2.3.9.** After verifying that the top table will cycle up and down, raise the table up to allow for installation of the bottom table. Set the bottom table in place and loosely fasten to the frame in four places using a 3/8x1" bolt and serrated flange nut (Items #15 and 32). There should be approximately 7/8" of clearance between the fronts of the top and bottom decks when the top deck is in the "down" position. DO NOT TIGHTEN at this time to allow for adjustment.
- **2.3.10.** Install the ramp stop brackets (Items #3 and 70) to the bottom table using two 5/16x3/4" bolts and nylock nuts per side (Items #13 and 30). The male ramp holders have been pre-assembled to the brackets.
- **2.3.11.** Install the ramps (Items #4 and 5) to the bottom deck using two hinge arm bolts and 3/8" nylock nuts (Items #55 and 31) per ramp. The ramp stop brackets and female ramp holders have been pre-assembled to the ramps.
- **2.3.12.** Verify the fit and function of the ramp and decks with the van, paying special attention to potential interference with the bumper, the rear doors (when closed), or the rear van posts. The bottom table and/or the entire unit may need to be shifted slightly to optimize the fit.
- **2.3.13.** Once everything is in its final position, tighten the fasteners connecting the bottom table to the frame.
- **2.3.14.** The entire unit is fastened to the floor of the van at each of the four "feet." Use the front of two holes on the rear "feet." VERIFY CLEARANCE UNDER THE VAN BEFORE DRILLING. Pre-drill through the floor with a 1/2" drill bit and fasten the unit using the provided 1/2x1-3/4" bolts, large floor support washers, and serrated flange nuts (Items #17, 56, and 33).
- 2.3.15. Tighten the side bumpers installed in 2.3.1 to limit side-to-side movement of unit.
- **2.3.16.** Install the electrical control box (Item #7) in the left rear corner of the van. Be mindful of pinch points when locating it. Refer to Pages 4 and 5 for details.
- **2.3.17.** Using the provided bracket, install the limit switch near the upper, rear corner of the side door opening. Position and adjust the switch so that the switch is actuated when the door is closed.
- **2.3.18.** Route the wires from the control box and connect them as shown in the electrical schematic on Page 4. Use the provided in-line fuse holder with 30 amp fuse near the vehicle battery.
- **2.3.19.** Apply load capacity decals to the unit in areas easily visible from the operating position.
- **2.3.20.** After completing the system installation, conduct a thorough examination of the system including a functional test of cycling the deck up and down to ensure the system is properly installed. Record and file evidence of this examination and functional testing.