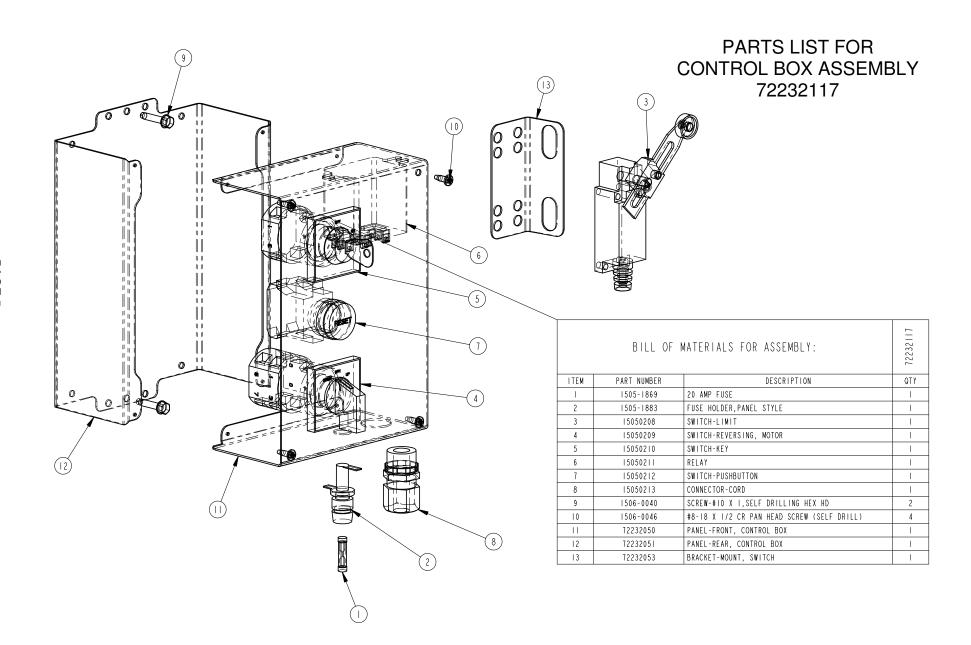

- **2.3.9.** After verifying that the top table will cycle up and down, raise the table up to allow for installation of the bottom table. Set the bottom table in place and loosely fasten to the frame in four places using a 3/8x1" bolt and serrated flange nut (Items #15 and 32). There should be approximately 7/8" of clearance between the fronts of the top and bottom decks when the top deck is in the "down" position. DO NOT TIGHTEN at this time to allow for adjustment.
- **2.3.10.** Install the ramp stop brackets (Items #3 and 70) to the bottom table using two 5/16x3/4" bolts and nylock nuts per side (Items #13 and 30). The male ramp holders have been pre-assembled to the brackets.
- **2.3.11.** Install the ramps (Items #4 and 5) to the bottom deck using two hinge arm bolts and 3/8" nylock nuts (Items #55 and 31) per ramp. The ramp stop brackets and female ramp holders have been pre-assembled to the ramps.
- **2.3.12.** Verify the fit and function of the ramp and decks with the van, paying special attention to potential interference with the bumper, the rear doors (when closed), or the rear van posts. The bottom table and/or the entire unit may need to be shifted slightly to optimize the fit.
- **2.3.13.** Once everything is in its final position, tighten the fasteners connecting the bottom table to the frame.
- **2.3.14.** The entire unit is fastened to the floor of the van at each of the four "feet." Use the front of two holes on the rear "feet." VERIFY CLEARANCE UNDER THE VAN BEFORE DRILLING. Pre-drill through the floor with a 1/2" drill bit and fasten the unit using the provided 1/2x1-3/4" bolts, large floor support washers, and serrated flange nuts (Items #17, 56, and 33).
- 2.3.15. Tighten the side bumpers installed in 2.3.1 to limit side-to-side movement of unit.
- **2.3.16.** Install the electrical control box (Item #7) in the left rear corner of the van. Be mindful of pinch points when locating it. Refer to Pages 4 and 5 for details.
- **2.3.17.** Using the provided bracket, install the limit switch near the upper, rear corner of the side door opening. Position and adjust the switch so that the switch is actuated when the door is closed.
- **2.3.18.** Route the wires from the control box and connect them as shown in the electrical schematic on Page 4. Use the provided in-line fuse holder with 30 amp fuse near the vehicle battery.
- **2.3.19.** Apply load capacity decals to the unit in areas easily visible from the operating position.
- **2.3.20.** After completing the system installation, conduct a thorough examination of the system including a functional test of cycling the deck up and down to ensure the system is properly installed. Record and file evidence of this examination and functional testing.