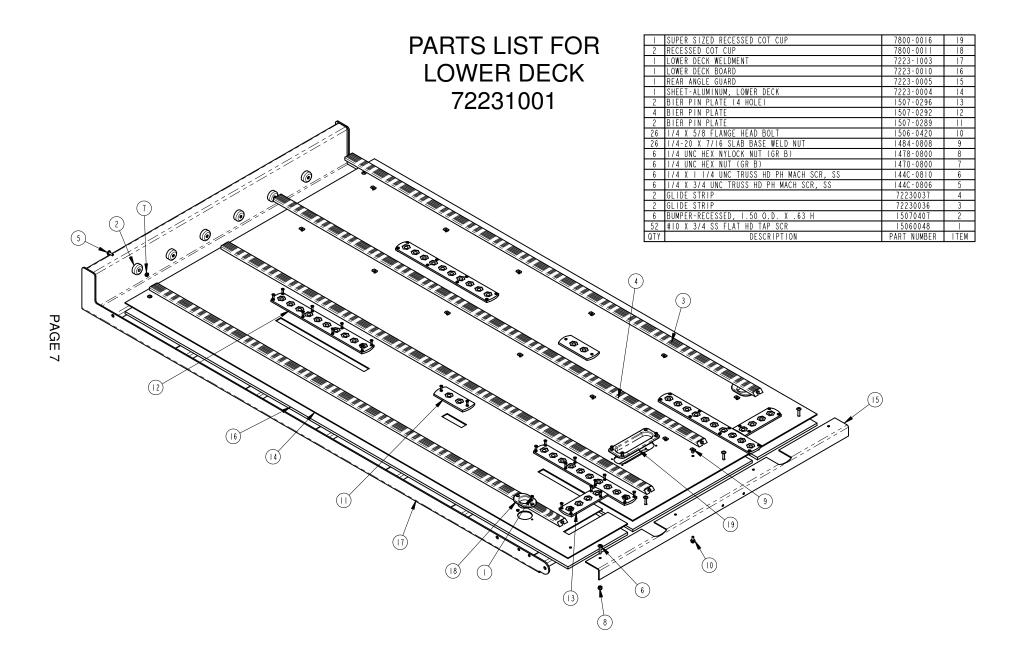

#### 2.3 UNIT INSTALLATION

- **2.3.1.** Using the supplied hardware, install the side bumpers (Item #44, Page 6) to the van 24" above the floor, with 3" extended. Leave them loose to be adjusted later.
- **2.3.2.** Set the main side frames (Items #74 and 75) into the van. The front legs (Item #73) have been preinstalled in the correct position. Also set the front torsion bar (Item #61) into the van.
- **2.3.3.** Insert the four plastic flanged bearings (Item #50) into the torsion bar pivots to allow for assembly to side frames. Select the front pivot pins (Item #63) and mark the ends to indicate the orientation of the set-screw area. Insert the right side pivot pin through the torsion bar and front hole of the right side frame and install a snap ring (Item #48) on each end. Orient the flat spot of the pin toward the set-screw and lock in place with the set-screw and jam nut (Items #20 and 25). Repeat for left side.
- **2.3.4.** Connect the actuator to the front torsion bar using the provided pivot pin (Item #62) and two snap rings (Item #47).
- **2.3.5.** Connect the right and left tie rods (Item #78) to the front torsion bar using a 1/2x1-1/2 bolt, 1/2" flat washer, plastic washer, and 1/2" top lock nut (Items #16, 38, 54, and 28 respectively). The actuator may need to be run out slightly to help line up the holes.
- **2.3.6.** Insert two plastic flanged bearings (Item #50) and two 7/8" long plastic bearings (Item #57) into the pivots of the front torsion bar arms to prepare for assembly of top table.
- **2.3.7.** Insert two plastic flanged bearings (Item #50) and two 1-1/8" long plastic bearings (Item #51) into the pivots of the left and right hand leveling arms (Items #76 and 77).
- **2.3.8.** Install the top table (Item #72) to the framework. Begin by connecting the front using a pin, a snap ring, and a thin plastic washer (Items #69, 48, and 39) on each side. Be sure the flat spot on the pin is oriented upward and lock each pin in place with the 3/8x1/2" set-screws. Then lock the first set-screw in place with a second set-screw. Repeat entire process for the rear mounts of the table using a longer pin, a snap ring, and a thin plastic washer (Items #68, 48, and 39). NOTE: If spacing between the front and rear pins does not match

the hole spacing on the top table, adjust by loosening the jam nuts (Items #26 and 27) on the tie rods and turning the tie rod to lengthen or shorten it the necessary amount. Re-tighten the jam nuts when adjustment is complete.

- **2.3.9.** After verifying that the top table will cycle up and down, raise the table up to allow for installation of the bottom table. Set the bottom table in place and loosely fasten to the frame in four places using a 3/8x1" bolt and serrated flange nut (Items #15 and 32). There should be approximately 7/8" of clearance between the fronts of the top and bottom decks when the top deck is in the "down" position. DO NOT TIGHTEN at this time to allow for adjustment.
- **2.3.10.** Install the ramp stop brackets (Items #3 and 70) to the bottom table using two 5/16x3/4" bolts and nylock nuts per side (Items #13 and 30). The male ramp holders have been pre-assembled to the brackets.
- **2.3.11.** Install the ramps (Items #4 and 5) to the bottom deck using two hinge arm bolts and 3/8" nylock nuts (Items #55 and 31) per ramp. The ramp stop brackets and female ramp holders have been pre-assembled to the ramps.
- **2.3.12.** Verify the fit and function of the ramp and decks with the van, paying special attention to potential interference with the bumper, the rear doors (when closed), or the rear van posts. The bottom table and/or the entire unit may need to be shifted slightly to optimize the fit.
- **2.3.13.** Once everything is in its final position, tighten the fasteners connecting the bottom table to the frame.
- **2.3.14.** The entire unit is fastened to the floor of the van at each of the four "feet." Use the front of two holes on the rear "feet." VERIFY CLEARANCE UNDER THE VAN BEFORE DRILLING. Pre-drill through the floor with a 1/2" drill bit and fasten the unit using the provided 1/2x1-3/4" bolts, large floor support washers, and serrated flange nuts (Items #17, 56, and 33).
- 2.3.15. Tighten the side bumpers installed in 2.3.1 to limit side-to-side movement of unit.
- **2.3.16.** Install the electrical control box (Item #7) in the left rear corner of the van. Be mindful of pinch points when locating it. Refer to Pages 4 and 5 for details.
- **2.3.17.** Using the provided bracket, install the limit switch near the upper, rear corner of the side door opening. Position and adjust the switch so that the switch is actuated when the door is closed.
- **2.3.18.** Route the wires from the control box and connect them as shown in the electrical schematic on Page 4. Use the provided in-line fuse holder with 30 amp fuse near the vehicle battery.
- **2.3.19.** Apply load capacity decals to the unit in areas easily visible from the operating position.
- **2.3.20.** After completing the system installation, conduct a thorough examination of the system including a functional test of cycling the deck up and down to ensure the system is properly installed. Record and file evidence of this examination and functional testing.