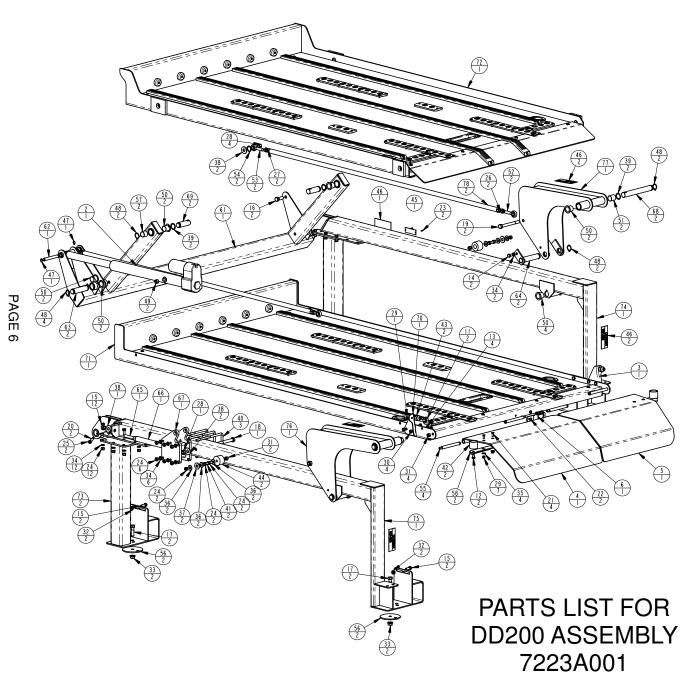

#### 2.3 UNIT INSTALLATION

- **2.3.1.** Using the supplied hardware, install the side bumpers (Item #44, Page 6) to the van 24" above the floor, with 3" extended. Leave them loose to be adjusted later.
- **2.3.2.** Set the main side frames (Items #74 and 75) into the van. The front legs (Item #73) have been preinstalled in the correct position. Also set the front torsion bar (Item #61) into the van.
- **2.3.3.** Insert the four plastic flanged bearings (Item #50) into the torsion bar pivots to allow for assembly to side frames. Select the front pivot pins (Item #63) and mark the ends to indicate the orientation of the set-screw area. Insert the right side pivot pin through the torsion bar and front hole of the right side frame and install a snap ring (Item #48) on each end. Orient the flat spot of the pin toward the set-screw and lock in place with the set-screw and jam nut (Items #20 and 25). Repeat for left side.
- **2.3.4.** Connect the actuator to the front torsion bar using the provided pivot pin (Item #62) and two snap rings (Item #47).
- **2.3.5.** Connect the right and left tie rods (Item #78) to the front torsion bar using a 1/2x1-1/2 bolt, 1/2" flat washer, plastic washer, and 1/2" top lock nut (Items #16, 38, 54, and 28 respectively). The actuator may need to be run out slightly to help line up the holes.
- **2.3.6.** Insert two plastic flanged bearings (Item #50) and two 7/8" long plastic bearings (Item #57) into the pivots of the front torsion bar arms to prepare for assembly of top table.
- **2.3.7.** Insert two plastic flanged bearings (Item #50) and two 1-1/8" long plastic bearings (Item #51) into the pivots of the left and right hand leveling arms (Items #76 and 77).
- **2.3.8.** Install the top table (Item #72) to the framework. Begin by connecting the front using a pin, a snap ring, and a thin plastic washer (Items #69, 48, and 39) on each side. Be sure the flat spot on the pin is oriented upward and lock each pin in place with the 3/8x1/2" set-screws. Then lock the first set-screw in place with a second set-screw. Repeat entire process for the rear mounts of the table using a longer pin, a snap ring, and a thin plastic washer (Items #68, 48, and 39). NOTE: If spacing between the front and rear pins does not match

the hole spacing on the top table, adjust by loosening the jam nuts (Items #26 and 27) on the tie rods and turning the tie rod to lengthen or shorten it the necessary amount. Re-tighten the jam nuts when adjustment is complete.

- **2.3.9.** After verifying that the top table will cycle up and down, raise the table up to allow for installation of the bottom table. Set the bottom table in place and loosely fasten to the frame in four places using a 3/8x1" bolt and serrated flange nut (Items #15 and 32). There should be approximately 7/8" of clearance between the fronts of the top and bottom decks when the top deck is in the "down" position. DO NOT TIGHTEN at this time to allow for adjustment.
- **2.3.10.** Install the ramp stop brackets (Items #3 and 70) to the bottom table using two 5/16x3/4" bolts and nylock nuts per side (Items #13 and 30). The male ramp holders have been pre-assembled to the brackets.
- **2.3.11.** Install the ramps (Items #4 and 5) to the bottom deck using two hinge arm bolts and 3/8" nylock nuts (Items #55 and 31) per ramp. The ramp stop brackets and female ramp holders have been pre-assembled to the ramps.
- **2.3.12.** Verify the fit and function of the ramp and decks with the van, paying special attention to potential interference with the bumper, the rear doors (when closed), or the rear van posts. The bottom table and/or the entire unit may need to be shifted slightly to optimize the fit.
- **2.3.13.** Once everything is in its final position, tighten the fasteners connecting the bottom table to the frame.
- **2.3.14.** The entire unit is fastened to the floor of the van at each of the four "feet." Use the front of two holes on the rear "feet." VERIFY CLEARANCE UNDER THE VAN BEFORE DRILLING. Pre-drill through the floor with a 1/2" drill bit and fasten the unit using the provided 1/2x1-3/4" bolts, large floor support washers, and serrated flange nuts (Items #17, 56, and 33).
- 2.3.15. Tighten the side bumpers installed in 2.3.1 to limit side-to-side movement of unit.
- **2.3.16.** Install the electrical control box (Item #7) in the left rear corner of the van. Be mindful of pinch points when locating it. Refer to Pages 4 and 5 for details.
- **2.3.17.** Using the provided bracket, install the limit switch near the upper, rear corner of the side door opening. Position and adjust the switch so that the switch is actuated when the door is closed.
- **2.3.18.** Route the wires from the control box and connect them as shown in the electrical schematic on Page 4. Use the provided in-line fuse holder with 30 amp fuse near the vehicle battery.
- **2.3.19.** Apply load capacity decals to the unit in areas easily visible from the operating position.
- **2.3.20.** After completing the system installation, conduct a thorough examination of the system including a functional test of cycling the deck up and down to ensure the system is properly installed. Record and file evidence of this examination and functional testing.