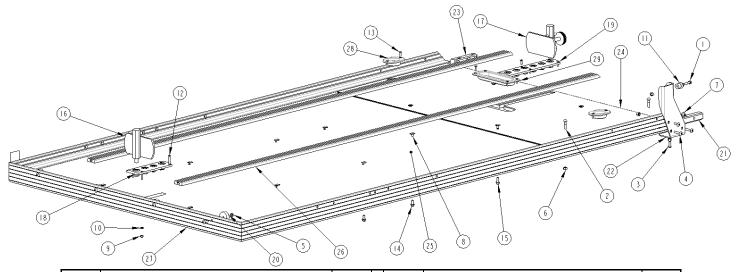

Review the **Parts Lists** on **Pages 4, 5, and 6** to become familiar with the different components of the **SS150**. Be sure all items were included before beginning installation. A deck, bier pin, and ramp kit should be included.

# PARTS LIST FOR SS150 SINGLE DECK (7124B003)

|                                      |                                                                                                                                                                                                                                                                                                                                                                                                          | _                                                                                                                                                                                                                                                                                                                                                                                                                                      |                                                                                                                                                                                                                                                                                                                                                                                                                                        |                                                                                                                                                                                                                                                                                                                                                                                                                                                                                                                                                                                                                                                                                                                                                                  |                                                                                                                                                                                                                                                                                                                                                                                                                                                                                                                                                                                                                                                                                                                                                                                                                                                                                                                                                                                                                                                                                                                                          |
|--------------------------------------|----------------------------------------------------------------------------------------------------------------------------------------------------------------------------------------------------------------------------------------------------------------------------------------------------------------------------------------------------------------------------------------------------------|----------------------------------------------------------------------------------------------------------------------------------------------------------------------------------------------------------------------------------------------------------------------------------------------------------------------------------------------------------------------------------------------------------------------------------------|----------------------------------------------------------------------------------------------------------------------------------------------------------------------------------------------------------------------------------------------------------------------------------------------------------------------------------------------------------------------------------------------------------------------------------------|------------------------------------------------------------------------------------------------------------------------------------------------------------------------------------------------------------------------------------------------------------------------------------------------------------------------------------------------------------------------------------------------------------------------------------------------------------------------------------------------------------------------------------------------------------------------------------------------------------------------------------------------------------------------------------------------------------------------------------------------------------------|------------------------------------------------------------------------------------------------------------------------------------------------------------------------------------------------------------------------------------------------------------------------------------------------------------------------------------------------------------------------------------------------------------------------------------------------------------------------------------------------------------------------------------------------------------------------------------------------------------------------------------------------------------------------------------------------------------------------------------------------------------------------------------------------------------------------------------------------------------------------------------------------------------------------------------------------------------------------------------------------------------------------------------------------------------------------------------------------------------------------------------------|
| DESCRIPTION                          | QTY                                                                                                                                                                                                                                                                                                                                                                                                      |                                                                                                                                                                                                                                                                                                                                                                                                                                        | ITEM                                                                                                                                                                                                                                                                                                                                                                                                                                   | DESCRIPTION                                                                                                                                                                                                                                                                                                                                                                                                                                                                                                                                                                                                                                                                                                                                                      | QTY                                                                                                                                                                                                                                                                                                                                                                                                                                                                                                                                                                                                                                                                                                                                                                                                                                                                                                                                                                                                                                                                                                                                      |
| 1/4 X 1 1/4 UNC HEX CAP SCR          | 1                                                                                                                                                                                                                                                                                                                                                                                                        |                                                                                                                                                                                                                                                                                                                                                                                                                                        | 16                                                                                                                                                                                                                                                                                                                                                                                                                                     | BIER PIN-STATIONARY                                                                                                                                                                                                                                                                                                                                                                                                                                                                                                                                                                                                                                                                                                                                              | 1                                                                                                                                                                                                                                                                                                                                                                                                                                                                                                                                                                                                                                                                                                                                                                                                                                                                                                                                                                                                                                                                                                                                        |
| 1/4 X 1 1/4 UNC RND HD SQ NK BOLT    | 4                                                                                                                                                                                                                                                                                                                                                                                                        |                                                                                                                                                                                                                                                                                                                                                                                                                                        | 17                                                                                                                                                                                                                                                                                                                                                                                                                                     | BIER PIN-ADJUSTABLE                                                                                                                                                                                                                                                                                                                                                                                                                                                                                                                                                                                                                                                                                                                                              | 1                                                                                                                                                                                                                                                                                                                                                                                                                                                                                                                                                                                                                                                                                                                                                                                                                                                                                                                                                                                                                                                                                                                                        |
| 1/4 X 3/4 UNC TRUSS HD PH MACH SCR   | 6                                                                                                                                                                                                                                                                                                                                                                                                        |                                                                                                                                                                                                                                                                                                                                                                                                                                        | 18                                                                                                                                                                                                                                                                                                                                                                                                                                     | BIER PIN PLATE (4 HOLE)                                                                                                                                                                                                                                                                                                                                                                                                                                                                                                                                                                                                                                                                                                                                          | 1                                                                                                                                                                                                                                                                                                                                                                                                                                                                                                                                                                                                                                                                                                                                                                                                                                                                                                                                                                                                                                                                                                                                        |
| 1/4 X 1 1/4 UNC TRUSS HD PH MACH SCR | 4                                                                                                                                                                                                                                                                                                                                                                                                        |                                                                                                                                                                                                                                                                                                                                                                                                                                        | 19                                                                                                                                                                                                                                                                                                                                                                                                                                     | BIER PIN PLATE (6 HOLE)                                                                                                                                                                                                                                                                                                                                                                                                                                                                                                                                                                                                                                                                                                                                          | 1                                                                                                                                                                                                                                                                                                                                                                                                                                                                                                                                                                                                                                                                                                                                                                                                                                                                                                                                                                                                                                                                                                                                        |
| 1/4 UNC HEX NUT                      | 4                                                                                                                                                                                                                                                                                                                                                                                                        |                                                                                                                                                                                                                                                                                                                                                                                                                                        | 20                                                                                                                                                                                                                                                                                                                                                                                                                                     | BUMPER-RECESSED, 1.50 O.D. X .63 H                                                                                                                                                                                                                                                                                                                                                                                                                                                                                                                                                                                                                                                                                                                               | 4                                                                                                                                                                                                                                                                                                                                                                                                                                                                                                                                                                                                                                                                                                                                                                                                                                                                                                                                                                                                                                                                                                                                        |
| 1/4 UNC HEX NYLOCK NUT               | 7                                                                                                                                                                                                                                                                                                                                                                                                        |                                                                                                                                                                                                                                                                                                                                                                                                                                        | 21                                                                                                                                                                                                                                                                                                                                                                                                                                     | TUBE-MOUNT, RAMP                                                                                                                                                                                                                                                                                                                                                                                                                                                                                                                                                                                                                                                                                                                                                 | 1                                                                                                                                                                                                                                                                                                                                                                                                                                                                                                                                                                                                                                                                                                                                                                                                                                                                                                                                                                                                                                                                                                                                        |
| NUT 1/4-20 X 7/16 HT PROPELLER TEE   | 4                                                                                                                                                                                                                                                                                                                                                                                                        |                                                                                                                                                                                                                                                                                                                                                                                                                                        | 22                                                                                                                                                                                                                                                                                                                                                                                                                                     | BRACKET-STOP, RAMP                                                                                                                                                                                                                                                                                                                                                                                                                                                                                                                                                                                                                                                                                                                                               | 1                                                                                                                                                                                                                                                                                                                                                                                                                                                                                                                                                                                                                                                                                                                                                                                                                                                                                                                                                                                                                                                                                                                                        |
| 1/4-20 X 7/16 SLAB BASE WELD NUT     | 12                                                                                                                                                                                                                                                                                                                                                                                                       |                                                                                                                                                                                                                                                                                                                                                                                                                                        | 23                                                                                                                                                                                                                                                                                                                                                                                                                                     | TUBE-MOUNT, RAMP                                                                                                                                                                                                                                                                                                                                                                                                                                                                                                                                                                                                                                                                                                                                                 | 1                                                                                                                                                                                                                                                                                                                                                                                                                                                                                                                                                                                                                                                                                                                                                                                                                                                                                                                                                                                                                                                                                                                                        |
| 10-24 NYLOCK NUT                     | 4                                                                                                                                                                                                                                                                                                                                                                                                        |                                                                                                                                                                                                                                                                                                                                                                                                                                        | 24                                                                                                                                                                                                                                                                                                                                                                                                                                     | REAR ANGLE GUARD                                                                                                                                                                                                                                                                                                                                                                                                                                                                                                                                                                                                                                                                                                                                                 | 1                                                                                                                                                                                                                                                                                                                                                                                                                                                                                                                                                                                                                                                                                                                                                                                                                                                                                                                                                                                                                                                                                                                                        |
| #10 SAE PLAIN WASHER                 | 4                                                                                                                                                                                                                                                                                                                                                                                                        |                                                                                                                                                                                                                                                                                                                                                                                                                                        | 25                                                                                                                                                                                                                                                                                                                                                                                                                                     | DECK BOARD                                                                                                                                                                                                                                                                                                                                                                                                                                                                                                                                                                                                                                                                                                                                                       | 1                                                                                                                                                                                                                                                                                                                                                                                                                                                                                                                                                                                                                                                                                                                                                                                                                                                                                                                                                                                                                                                                                                                                        |
| RAMP HOLDER, MALE END                | 1                                                                                                                                                                                                                                                                                                                                                                                                        |                                                                                                                                                                                                                                                                                                                                                                                                                                        | 26                                                                                                                                                                                                                                                                                                                                                                                                                                     | GLIDE STRIP                                                                                                                                                                                                                                                                                                                                                                                                                                                                                                                                                                                                                                                                                                                                                      | 2                                                                                                                                                                                                                                                                                                                                                                                                                                                                                                                                                                                                                                                                                                                                                                                                                                                                                                                                                                                                                                                                                                                                        |
| #10 -24 X 1.25, PHIL FLAT HEAD M.S.  | 4                                                                                                                                                                                                                                                                                                                                                                                                        |                                                                                                                                                                                                                                                                                                                                                                                                                                        | 27                                                                                                                                                                                                                                                                                                                                                                                                                                     | DECK WELDMENT                                                                                                                                                                                                                                                                                                                                                                                                                                                                                                                                                                                                                                                                                                                                                    | 1                                                                                                                                                                                                                                                                                                                                                                                                                                                                                                                                                                                                                                                                                                                                                                                                                                                                                                                                                                                                                                                                                                                                        |
| #10 X 3/4 SS FLAT HD TAP SCR         | 12                                                                                                                                                                                                                                                                                                                                                                                                       |                                                                                                                                                                                                                                                                                                                                                                                                                                        | 28                                                                                                                                                                                                                                                                                                                                                                                                                                     | RECESSED COT CUP                                                                                                                                                                                                                                                                                                                                                                                                                                                                                                                                                                                                                                                                                                                                                 | 2                                                                                                                                                                                                                                                                                                                                                                                                                                                                                                                                                                                                                                                                                                                                                                                                                                                                                                                                                                                                                                                                                                                                        |
| 1/4 X 5/8 FLANGE HEAD BOLT           | 8                                                                                                                                                                                                                                                                                                                                                                                                        |                                                                                                                                                                                                                                                                                                                                                                                                                                        | 29                                                                                                                                                                                                                                                                                                                                                                                                                                     | SUPER SIZED RECESSED COT CUP                                                                                                                                                                                                                                                                                                                                                                                                                                                                                                                                                                                                                                                                                                                                     | 1                                                                                                                                                                                                                                                                                                                                                                                                                                                                                                                                                                                                                                                                                                                                                                                                                                                                                                                                                                                                                                                                                                                                        |
| 1/4 X 3/4 FLANGE HEAD BOLT           | 4                                                                                                                                                                                                                                                                                                                                                                                                        |                                                                                                                                                                                                                                                                                                                                                                                                                                        |                                                                                                                                                                                                                                                                                                                                                                                                                                        |                                                                                                                                                                                                                                                                                                                                                                                                                                                                                                                                                                                                                                                                                                                                                                  |                                                                                                                                                                                                                                                                                                                                                                                                                                                                                                                                                                                                                                                                                                                                                                                                                                                                                                                                                                                                                                                                                                                                          |
|                                      | 1/4 X 1 1/4 UNC HEX CAP SCR 1/4 X 1 1/4 UNC RND HD SQ NK BOLT 1/4 X 3/4 UNC TRUSS HD PH MACH SCR 1/4 X 1 1/4 UNC TRUSS HD PH MACH SCR 1/4 UNC HEX NUT 1/4 UNC HEX NYLOCK NUT NUT 1/4-20 X 7/16 HT PROPELLER TEE 1/4-20 X 7/16 SLAB BASE WELD NUT 10-24 NYLOCK NUT #10 SAE PLAIN WASHER RAMP HOLDER, MALE END #10 -24 X 1.25, PHIL FLAT HEAD M.S. #10 X 3/4 SS FLAT HD TAP SCR 1/4 X 5/8 FLANGE HEAD BOLT | 1/4 X 1 1/4 UNC HEX CAP SCR 1 1/4 X 1 1/4 UNC RND HD SQ NK BOLT 4 1/4 X 3/4 UNC TRUSS HD PH MACH SCR 6 1/4 X 1 1/4 UNC TRUSS HD PH MACH SCR 4 1/4 UNC HEX NUT 4 1/4 UNC HEX NYLOCK NUT 7 NUT 1/4-20 X 7/16 HT PROPELLER TEE 4 1/4-20 X 7/16 SLAB BASE WELD NUT 12 10-24 NYLOCK NUT 4 #10 SAE PLAIN WASHER 4 RAMP HOLDER, MALE END 1 #10 -24 X 1.25, PHIL FLAT HEAD M.S. 4 #10 X 3/4 SS FLAT HD TAP SCR 12 1/4 X 5/8 FLANGE HEAD BOLT 8 | 1/4 X 1 1/4 UNC HEX CAP SCR 1 1/4 X 1 1/4 UNC RND HD SQ NK BOLT 4 1/4 X 3/4 UNC TRUSS HD PH MACH SCR 6 1/4 X 1 1/4 UNC TRUSS HD PH MACH SCR 4 1/4 UNC HEX NUT 4 1/4 UNC HEX NYLOCK NUT 7 NUT 1/4-20 X 7/16 HT PROPELLER TEE 4 1/4-20 X 7/16 SLAB BASE WELD NUT 12 10-24 NYLOCK NUT 4 #10 SAE PLAIN WASHER 4 RAMP HOLDER, MALE END 1 #10 -24 X 1.25, PHIL FLAT HEAD M.S. 4 #10 X 3/4 SS FLAT HD TAP SCR 12 1/4 X 5/8 FLANGE HEAD BOLT 8 | 1/4 X 1 1/4 UNC HEX CAP SCR       1       16         1/4 X 1 1/4 UNC RND HD SQ NK BOLT       4       17         1/4 X 3/4 UNC TRUSS HD PH MACH SCR       6       18         1/4 X 1 1/4 UNC TRUSS HD PH MACH SCR       4       19         1/4 UNC HEX NUT       4       20         1/4 UNC HEX NYLOCK NUT       7       21         NUT 1/4-20 X 7/16 HT PROPELLER TEE       4       22         1/4-20 X 7/16 SLAB BASE WELD NUT       12       23         10-24 NYLOCK NUT       4       24         #10 SAE PLAIN WASHER       4       25         RAMP HOLDER, MALE END       1       26         #10 -24 X 1.25, PHIL FLAT HEAD M.S.       4       27         #10 X 3/4 SS FLAT HD TAP SCR       12       28         1/4 X 5/8 FLANGE HEAD BOLT       8       29 | 1/4 X 1 1/4 UNC HEX CAP SCR       1       16       BIER PIN-STATIONARY         1/4 X 1 1/4 UNC RND HD SQ NK BOLT       4       17       BIER PIN-ADJUSTABLE         1/4 X 3/4 UNC TRUSS HD PH MACH SCR       6       18       BIER PIN PLATE (4 HOLE)         1/4 X 1 1/4 UNC TRUSS HD PH MACH SCR       4       19       BIER PIN PLATE (6 HOLE)         1/4 UNC HEX NUT       4       20       BUMPER-RECESSED, 1.50 O.D. X .63 H         1/4 UNC HEX NYLOCK NUT       7       21       TUBE-MOUNT, RAMP         NUT 1/4-20 X 7/16 HT PROPELLER TEE       4       22       BRACKET-STOP, RAMP         1/4-20 X 7/16 SLAB BASE WELD NUT       12       23       TUBE-MOUNT, RAMP         10-24 NYLOCK NUT       4       24       REAR ANGLE GUARD         #10 SAE PLAIN WASHER       4       25       DECK BOARD         #AMP HOLDER, MALE END       1       26       GLIDE STRIP         #10 -24 X 1.25, PHIL FLAT HEAD M.S.       4       27       DECK WELDMENT         #10 X 3/4 SS FLAT HD TAP SCR       12       28       RECESSED COT CUP         1/4 X 5/8 FLANGE HEAD BOLT       8       29       SUPER SIZED RECESSED COT CUP |