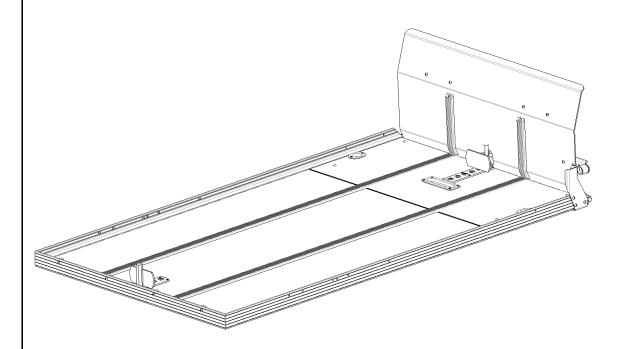

# SS150 SINGLE DECK FORD EXPEDITION EL/MAX

223 15th St. N.E. Sioux Center, IA USA 51250-2120 www.linkmortuaryequipment.com

> QUESTIONS? CALL CUSTOMER SERVICE 1-800-248-3057

This Link SS150 fits 2007+ Ford Expedition EL.

#### Installation

- A. The **SS150** is shipped with the bier pin attached to the deck. Remove these items and set aside for later use.
- B. The ramp assembly is installed backwards for shipping. To remove the ramp, position it in the raised position. One side of the ramp is held in place with a pressure-fit while the other is contained. Remove the ramp by carefully lifting the ramp up until the hinge disengages. Slide the ramp away from the other hinge to disengage the ramp from the deck. Reverse and reinstall the ramp assembly as shown on Page 1.
- C. The installation of the SS150 requires the stowing of the second and third row of seats. Stow the seats in the stored position per owners manual.
- D. Position the deck inside the vehicle as far back as possible without the ramp interfering with with door in the closed postition. Center the deck between the wheel wells (See Fig. 2 & 3 for details).
- E. Verify the deck location by checking the *ramp* assembly for function. Check for fit with the bumper and verify clearance with all parts of the vehicle. Reposition the deck if needed.