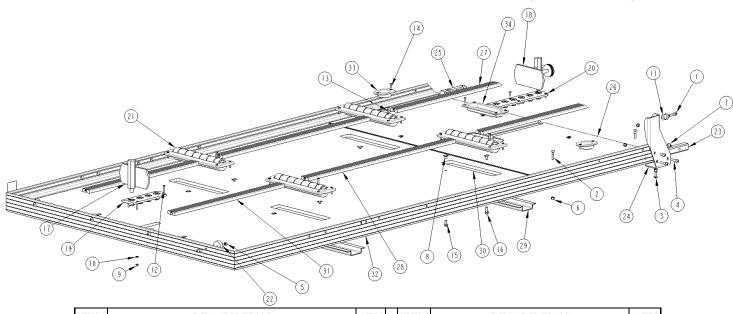

Review the **Parts Lists** on **Pages 4, 5, and 6** to become familiar with the different components of the **SS150**. Be sure all items were included before beginning installation. A deck, bier pin, and ramp kit should be included.

## PARTS LIST FOR SS150 XL SINGLE DECK (7124B002)

| ITEM | DESCRIPTION                              | QTY | ITEM | DESCRIPTION                  | QTY |
|------|------------------------------------------|-----|------|------------------------------|-----|
| 1    | 1/4 X 1 1/4 UNC HEX CAP SCR              | 1   | 18   | BIER PIN-ADJUSTABLE          | 1   |
| 2    | 1/4 X 1 1/4 UNC RND HD SQ NK BOLT        | 4   | 19   | BIER PIN PLATE (4 HOLE)      | 1   |
| 3    | 1/4 X 3/4 UNC TRUSS HD PH MACH SCR       | 6   | 20   | BIER PIN PLATE (6 HOLE)      | 1   |
| 4    | 1/4 X 1 1/4 UNC TRUSS HD PH MACH SCR     | 4   | 21   | CR60 CASKET ROLLER           | 4   |
| 5    | 1/4 UNC HEX NUT                          | 4   | 22   | BUMPER-RECESSED, 1.50 O.D.   | 4   |
| 6    | 1/4 UNC HEX NYLOCK NUT                   | 7   | 23   | TUBE-MOUNT, RAMP             | 1   |
| 7    | NUT 1/4-20 X 7/16 HT PROPELLER TEE       | 4   | 24   | BRACKET-STOP, RAMP           | 1   |
| 8    | 1/4-20 X 7/16 SLAB BASE WELD NUT         | 12  | 25   | TUBE-MOUNT, RAMP             | 1   |
| 9    | 10-24 NYLOCK NUT, SS                     | 4   | 26   | REAR ANGLE GUARD             | 1   |
| 10   | #10 SAE PLAIN WASHER                     | 4   | 27   | GLIDE STRIP                  | 2   |
| 11   | RAMP HOLDER, MALE END                    | 1   | 28   | GLIDE STRIP                  | 2   |
| 12   | #10 -24 X 1 1/4, PHIL FLAT HEAD MACH SCR | 4   | 29   | FLOOR SPLICE                 | 2   |
| 13   | #10 X 1 SS FLAT HD TYPE B TAP SCR        | 16  | 30   | DECK BOARD                   | 1   |
| 14   | #10 X 3/4 SS FLAT HD TAP SCR             | 12  | 31   | GLIDE STRIP                  | 2   |
| 15   | 1/4 X 5/8 FLANGE HEAD BOLT               | 8   | 32   | DECK WELDMENT                | 1   |
| 16   | 1/4 X 3/4 FLANGE HEAD BOLT               | 4   | 33   | RECESSED COT CUP             | 2   |
| 17   | BIER PIN-STATIONARY                      | 1   | 34   | SUPER SIZED RECESSED COT CUP | 1   |