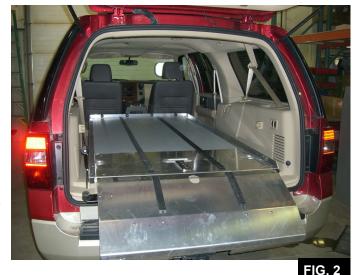

#### Installation

- A. The **SS150** is shipped with the bier pin attached to the deck. Remove these items and set aside for later use.
- B. The ramp assembly is installed backwards for shipping. To remove the ramp, position it in the raised position. One side of the ramp is held in place with a pressure-fit while the other is contained. Remove the ramp by carefully lifting the ramp up until the hinge disengages. Slide the ramp away from the other hinge to disengage the ramp from the deck. Reverse and reinstall the ramp assembly as shown on Page 1.
- C. The installation of the SS150 requires the stowing of the second and third row of seats. Stow the seats in the stored position per owners manual.
- D. Position the deck inside the vehicle as far back as possible without the ramp interfering with with door in the closed postition. Center the deck between the wheel wells (See Fig. 2 & 3 for details).
- E. Verify the deck location by checking the *ramp* assembly for function. Check for fit with the bumper and verify clearance with all parts of the vehicle. Reposition the deck if needed.