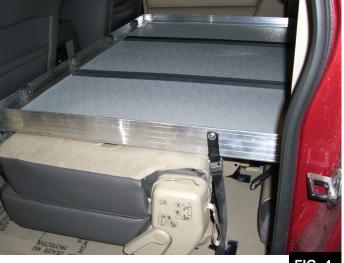

#### Installation

- A. The **SS150** is shipped with the bier pin attached to the deck. Remove these items and set aside for later use.
- B. The ramp assembly is installed backwards for shipping. To remove the ramp, position it in the raised position. One side of the ramp is held in place with a pressure-fit while the other is contained. Remove the ramp by carefully lifting the ramp up until the hinge disengages. Slide the ramp away from the other hinge to disengage the ramp from the deck. Reverse and reinstall the ramp assembly as shown on Page 1.
- C. The installation of the SS150 requires the stowing of the second and third row of seats. Stow the seats in the stored position per owners manual.
- D. Position the deck inside the vehicle as far back as possible without the ramp interfering with with door in the closed postition. Center the deck between the wheel wells (See Fig. 2 & 3 for details).
- E. Verify the deck location by checking the *ramp* assembly for function. Check for fit with the bumper and verify clearance with all parts of the vehicle. Reposition the deck if needed.

### **Installation (cont)**

- F. The tie down straps come preassembled to the deck. Hook the tie down straps to the child seat tether anchors located under the second row of seats. (See Fig. 4 & 5 for details)
- G. Tighten both straps to securly hold the deck in place.
- H. Recheck the *ramp assembly* for proper operation.