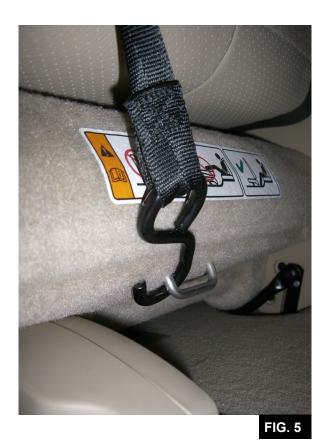

### **Installation (cont)**

- F. The tie down straps come preassembled to the deck. Hook the tie down straps to the child seat tether anchors located under the second row of seats. (See Fig. 4 & 5 for details)
- G. Tighten both straps to securly hold the deck in place.
- H. Recheck the *ramp assembly* for proper operation.