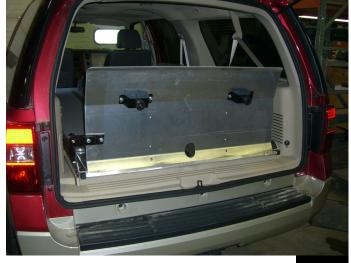

#### Installation

- A. The **SS150** is shipped with the bier pin attached to the deck. Remove these items and set aside for later use.
- B. The ramp assembly is installed backwards for shipping. To remove the ramp, position it in the raised position. One side of the ramp is held in place with a pressure-fit while the other is contained. Remove the ramp by carefully lifting the ramp up until the hinge disengages. Slide the ramp away from the other hinge to disengage the ramp from the deck. Reverse and reinstall the ramp assembly as shown on Page 1.
- C. The installation of the SS150 requires the stowing of the second and third row of seats. Stow the seats in the stored position per owners manual.
- D. Position the deck inside the vehicle as far back as possible without the ramp interfering with with door in the closed postition. Center the deck between the wheel wells (See Fig. 2 & 3 for details).
- E. Verify the deck location by checking the *ramp* assembly for function. Check for fit with the bumper and verify clearance with all parts of the vehicle. Reposition the deck if needed.