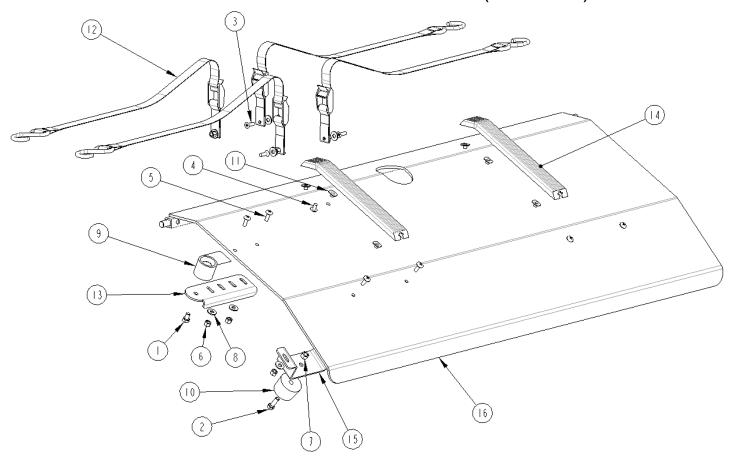

Review the **Parts Lists** on **Pages 4, 5, and 6** to become familiar with the different components of the **SS150**. Be sure all items were included before beginning installation. A deck, bier pin, and ramp kit should be included.

#### Installation

- A. The **SS150** is shipped with the bier pin attached to the deck. Remove these items and set aside for later use.
- B. The ramp assembly is installed backwards for shipping. To remove the ramp, position it in the raised position. One side of the ramp is held in place with a pressure-fit while the other is contained. Remove the ramp by carefully lifting the ramp up until the hinge disengages. Slide the ramp away from the other hinge to disengage the ramp from the deck. Reverse and reinstall the ramp assembly as shown on Page 1.
- C. The installation of the SS150 requires the stowing of the second and third row of seats. Stow the seats in the stored position per owners manual.
- D. Position the deck inside the vehicle as far back as possible without the ramp interfering with with door in the closed postition. Center the deck between the wheel wells (See Fig. 2 & 3 for details).
- E. Verify the deck location by checking the *ramp* assembly for function. Check for fit with the bumper and verify clearance with all parts of the vehicle. Reposition the deck if needed.

### **Installation (cont)**

- F. The tie down straps come preassembled to the deck. Hook the tie down straps to the child seat tether anchors located under the second row of seats. (See Fig. 4 & 5 for details)
- G. Tighten both straps to securly hold the deck in place.
- H. Recheck the *ramp assembly* for proper operation.

# PARTS LIST FOR SS150 SINGLE DECK (7124B003)

|                                      |                                                                                                                                                                                                                                                                                                                                                                                                          | _                                                                                                                                                                                                                                                                                                                                                                                                                                      |                                                                                                                                                                                                                                                                                                                                                                                                                                        |                                                                                                                                                                                                                                                                                                                                                                                                                                                                                                                                                                                                                                                                                                                                                                  |                                                                                                                                                                                                                                                                                                                                                                                                                                                                                                                                                                                                                                                                                                                                                                                                                                                                                                                                                                                                                                                                                                                                          |
|--------------------------------------|----------------------------------------------------------------------------------------------------------------------------------------------------------------------------------------------------------------------------------------------------------------------------------------------------------------------------------------------------------------------------------------------------------|----------------------------------------------------------------------------------------------------------------------------------------------------------------------------------------------------------------------------------------------------------------------------------------------------------------------------------------------------------------------------------------------------------------------------------------|----------------------------------------------------------------------------------------------------------------------------------------------------------------------------------------------------------------------------------------------------------------------------------------------------------------------------------------------------------------------------------------------------------------------------------------|------------------------------------------------------------------------------------------------------------------------------------------------------------------------------------------------------------------------------------------------------------------------------------------------------------------------------------------------------------------------------------------------------------------------------------------------------------------------------------------------------------------------------------------------------------------------------------------------------------------------------------------------------------------------------------------------------------------------------------------------------------------|------------------------------------------------------------------------------------------------------------------------------------------------------------------------------------------------------------------------------------------------------------------------------------------------------------------------------------------------------------------------------------------------------------------------------------------------------------------------------------------------------------------------------------------------------------------------------------------------------------------------------------------------------------------------------------------------------------------------------------------------------------------------------------------------------------------------------------------------------------------------------------------------------------------------------------------------------------------------------------------------------------------------------------------------------------------------------------------------------------------------------------------|
| DESCRIPTION                          | QTY                                                                                                                                                                                                                                                                                                                                                                                                      |                                                                                                                                                                                                                                                                                                                                                                                                                                        | ITEM                                                                                                                                                                                                                                                                                                                                                                                                                                   | DESCRIPTION                                                                                                                                                                                                                                                                                                                                                                                                                                                                                                                                                                                                                                                                                                                                                      | QTY                                                                                                                                                                                                                                                                                                                                                                                                                                                                                                                                                                                                                                                                                                                                                                                                                                                                                                                                                                                                                                                                                                                                      |
| 1/4 X 1 1/4 UNC HEX CAP SCR          | 1                                                                                                                                                                                                                                                                                                                                                                                                        |                                                                                                                                                                                                                                                                                                                                                                                                                                        | 16                                                                                                                                                                                                                                                                                                                                                                                                                                     | BIER PIN-STATIONARY                                                                                                                                                                                                                                                                                                                                                                                                                                                                                                                                                                                                                                                                                                                                              | 1                                                                                                                                                                                                                                                                                                                                                                                                                                                                                                                                                                                                                                                                                                                                                                                                                                                                                                                                                                                                                                                                                                                                        |
| 1/4 X 1 1/4 UNC RND HD SQ NK BOLT    | 4                                                                                                                                                                                                                                                                                                                                                                                                        |                                                                                                                                                                                                                                                                                                                                                                                                                                        | 17                                                                                                                                                                                                                                                                                                                                                                                                                                     | BIER PIN-ADJUSTABLE                                                                                                                                                                                                                                                                                                                                                                                                                                                                                                                                                                                                                                                                                                                                              | 1                                                                                                                                                                                                                                                                                                                                                                                                                                                                                                                                                                                                                                                                                                                                                                                                                                                                                                                                                                                                                                                                                                                                        |
| 1/4 X 3/4 UNC TRUSS HD PH MACH SCR   | 6                                                                                                                                                                                                                                                                                                                                                                                                        |                                                                                                                                                                                                                                                                                                                                                                                                                                        | 18                                                                                                                                                                                                                                                                                                                                                                                                                                     | BIER PIN PLATE (4 HOLE)                                                                                                                                                                                                                                                                                                                                                                                                                                                                                                                                                                                                                                                                                                                                          | 1                                                                                                                                                                                                                                                                                                                                                                                                                                                                                                                                                                                                                                                                                                                                                                                                                                                                                                                                                                                                                                                                                                                                        |
| 1/4 X 1 1/4 UNC TRUSS HD PH MACH SCR | 4                                                                                                                                                                                                                                                                                                                                                                                                        |                                                                                                                                                                                                                                                                                                                                                                                                                                        | 19                                                                                                                                                                                                                                                                                                                                                                                                                                     | BIER PIN PLATE (6 HOLE)                                                                                                                                                                                                                                                                                                                                                                                                                                                                                                                                                                                                                                                                                                                                          | 1                                                                                                                                                                                                                                                                                                                                                                                                                                                                                                                                                                                                                                                                                                                                                                                                                                                                                                                                                                                                                                                                                                                                        |
| 1/4 UNC HEX NUT                      | 4                                                                                                                                                                                                                                                                                                                                                                                                        |                                                                                                                                                                                                                                                                                                                                                                                                                                        | 20                                                                                                                                                                                                                                                                                                                                                                                                                                     | BUMPER-RECESSED, 1.50 O.D. X .63 H                                                                                                                                                                                                                                                                                                                                                                                                                                                                                                                                                                                                                                                                                                                               | 4                                                                                                                                                                                                                                                                                                                                                                                                                                                                                                                                                                                                                                                                                                                                                                                                                                                                                                                                                                                                                                                                                                                                        |
| 1/4 UNC HEX NYLOCK NUT               | 7                                                                                                                                                                                                                                                                                                                                                                                                        |                                                                                                                                                                                                                                                                                                                                                                                                                                        | 21                                                                                                                                                                                                                                                                                                                                                                                                                                     | TUBE-MOUNT, RAMP                                                                                                                                                                                                                                                                                                                                                                                                                                                                                                                                                                                                                                                                                                                                                 | 1                                                                                                                                                                                                                                                                                                                                                                                                                                                                                                                                                                                                                                                                                                                                                                                                                                                                                                                                                                                                                                                                                                                                        |
| NUT 1/4-20 X 7/16 HT PROPELLER TEE   | 4                                                                                                                                                                                                                                                                                                                                                                                                        |                                                                                                                                                                                                                                                                                                                                                                                                                                        | 22                                                                                                                                                                                                                                                                                                                                                                                                                                     | BRACKET-STOP, RAMP                                                                                                                                                                                                                                                                                                                                                                                                                                                                                                                                                                                                                                                                                                                                               | 1                                                                                                                                                                                                                                                                                                                                                                                                                                                                                                                                                                                                                                                                                                                                                                                                                                                                                                                                                                                                                                                                                                                                        |
| 1/4-20 X 7/16 SLAB BASE WELD NUT     | 12                                                                                                                                                                                                                                                                                                                                                                                                       |                                                                                                                                                                                                                                                                                                                                                                                                                                        | 23                                                                                                                                                                                                                                                                                                                                                                                                                                     | TUBE-MOUNT, RAMP                                                                                                                                                                                                                                                                                                                                                                                                                                                                                                                                                                                                                                                                                                                                                 | 1                                                                                                                                                                                                                                                                                                                                                                                                                                                                                                                                                                                                                                                                                                                                                                                                                                                                                                                                                                                                                                                                                                                                        |
| 10-24 NYLOCK NUT                     | 4                                                                                                                                                                                                                                                                                                                                                                                                        |                                                                                                                                                                                                                                                                                                                                                                                                                                        | 24                                                                                                                                                                                                                                                                                                                                                                                                                                     | REAR ANGLE GUARD                                                                                                                                                                                                                                                                                                                                                                                                                                                                                                                                                                                                                                                                                                                                                 | 1                                                                                                                                                                                                                                                                                                                                                                                                                                                                                                                                                                                                                                                                                                                                                                                                                                                                                                                                                                                                                                                                                                                                        |
| #10 SAE PLAIN WASHER                 | 4                                                                                                                                                                                                                                                                                                                                                                                                        |                                                                                                                                                                                                                                                                                                                                                                                                                                        | 25                                                                                                                                                                                                                                                                                                                                                                                                                                     | DECK BOARD                                                                                                                                                                                                                                                                                                                                                                                                                                                                                                                                                                                                                                                                                                                                                       | 1                                                                                                                                                                                                                                                                                                                                                                                                                                                                                                                                                                                                                                                                                                                                                                                                                                                                                                                                                                                                                                                                                                                                        |
| RAMP HOLDER, MALE END                | 1                                                                                                                                                                                                                                                                                                                                                                                                        |                                                                                                                                                                                                                                                                                                                                                                                                                                        | 26                                                                                                                                                                                                                                                                                                                                                                                                                                     | GLIDE STRIP                                                                                                                                                                                                                                                                                                                                                                                                                                                                                                                                                                                                                                                                                                                                                      | 2                                                                                                                                                                                                                                                                                                                                                                                                                                                                                                                                                                                                                                                                                                                                                                                                                                                                                                                                                                                                                                                                                                                                        |
| #10 -24 X 1.25, PHIL FLAT HEAD M.S.  | 4                                                                                                                                                                                                                                                                                                                                                                                                        |                                                                                                                                                                                                                                                                                                                                                                                                                                        | 27                                                                                                                                                                                                                                                                                                                                                                                                                                     | DECK WELDMENT                                                                                                                                                                                                                                                                                                                                                                                                                                                                                                                                                                                                                                                                                                                                                    | 1                                                                                                                                                                                                                                                                                                                                                                                                                                                                                                                                                                                                                                                                                                                                                                                                                                                                                                                                                                                                                                                                                                                                        |
| #10 X 3/4 SS FLAT HD TAP SCR         | 12                                                                                                                                                                                                                                                                                                                                                                                                       |                                                                                                                                                                                                                                                                                                                                                                                                                                        | 28                                                                                                                                                                                                                                                                                                                                                                                                                                     | RECESSED COT CUP                                                                                                                                                                                                                                                                                                                                                                                                                                                                                                                                                                                                                                                                                                                                                 | 2                                                                                                                                                                                                                                                                                                                                                                                                                                                                                                                                                                                                                                                                                                                                                                                                                                                                                                                                                                                                                                                                                                                                        |
| 1/4 X 5/8 FLANGE HEAD BOLT           | 8                                                                                                                                                                                                                                                                                                                                                                                                        |                                                                                                                                                                                                                                                                                                                                                                                                                                        | 29                                                                                                                                                                                                                                                                                                                                                                                                                                     | SUPER SIZED RECESSED COT CUP                                                                                                                                                                                                                                                                                                                                                                                                                                                                                                                                                                                                                                                                                                                                     | 1                                                                                                                                                                                                                                                                                                                                                                                                                                                                                                                                                                                                                                                                                                                                                                                                                                                                                                                                                                                                                                                                                                                                        |
| 1/4 X 3/4 FLANGE HEAD BOLT           | 4                                                                                                                                                                                                                                                                                                                                                                                                        |                                                                                                                                                                                                                                                                                                                                                                                                                                        |                                                                                                                                                                                                                                                                                                                                                                                                                                        |                                                                                                                                                                                                                                                                                                                                                                                                                                                                                                                                                                                                                                                                                                                                                                  |                                                                                                                                                                                                                                                                                                                                                                                                                                                                                                                                                                                                                                                                                                                                                                                                                                                                                                                                                                                                                                                                                                                                          |
|                                      | 1/4 X 1 1/4 UNC HEX CAP SCR 1/4 X 1 1/4 UNC RND HD SQ NK BOLT 1/4 X 3/4 UNC TRUSS HD PH MACH SCR 1/4 X 1 1/4 UNC TRUSS HD PH MACH SCR 1/4 UNC HEX NUT 1/4 UNC HEX NYLOCK NUT NUT 1/4-20 X 7/16 HT PROPELLER TEE 1/4-20 X 7/16 SLAB BASE WELD NUT 10-24 NYLOCK NUT #10 SAE PLAIN WASHER RAMP HOLDER, MALE END #10 -24 X 1.25, PHIL FLAT HEAD M.S. #10 X 3/4 SS FLAT HD TAP SCR 1/4 X 5/8 FLANGE HEAD BOLT | 1/4 X 1 1/4 UNC HEX CAP SCR 1 1/4 X 1 1/4 UNC RND HD SQ NK BOLT 4 1/4 X 3/4 UNC TRUSS HD PH MACH SCR 6 1/4 X 1 1/4 UNC TRUSS HD PH MACH SCR 4 1/4 UNC HEX NUT 4 1/4 UNC HEX NYLOCK NUT 7 NUT 1/4-20 X 7/16 HT PROPELLER TEE 4 1/4-20 X 7/16 SLAB BASE WELD NUT 12 10-24 NYLOCK NUT 4 #10 SAE PLAIN WASHER 4 RAMP HOLDER, MALE END 1 #10 -24 X 1.25, PHIL FLAT HEAD M.S. 4 #10 X 3/4 SS FLAT HD TAP SCR 12 1/4 X 5/8 FLANGE HEAD BOLT 8 | 1/4 X 1 1/4 UNC HEX CAP SCR 1 1/4 X 1 1/4 UNC RND HD SQ NK BOLT 4 1/4 X 3/4 UNC TRUSS HD PH MACH SCR 6 1/4 X 1 1/4 UNC TRUSS HD PH MACH SCR 4 1/4 UNC HEX NUT 4 1/4 UNC HEX NYLOCK NUT 7 NUT 1/4-20 X 7/16 HT PROPELLER TEE 4 1/4-20 X 7/16 SLAB BASE WELD NUT 12 10-24 NYLOCK NUT 4 #10 SAE PLAIN WASHER 4 RAMP HOLDER, MALE END 1 #10 -24 X 1.25, PHIL FLAT HEAD M.S. 4 #10 X 3/4 SS FLAT HD TAP SCR 12 1/4 X 5/8 FLANGE HEAD BOLT 8 | 1/4 X 1 1/4 UNC HEX CAP SCR       1       16         1/4 X 1 1/4 UNC RND HD SQ NK BOLT       4       17         1/4 X 3/4 UNC TRUSS HD PH MACH SCR       6       18         1/4 X 1 1/4 UNC TRUSS HD PH MACH SCR       4       19         1/4 UNC HEX NUT       4       20         1/4 UNC HEX NYLOCK NUT       7       21         NUT 1/4-20 X 7/16 HT PROPELLER TEE       4       22         1/4-20 X 7/16 SLAB BASE WELD NUT       12       23         10-24 NYLOCK NUT       4       24         #10 SAE PLAIN WASHER       4       25         RAMP HOLDER, MALE END       1       26         #10 -24 X 1.25, PHIL FLAT HEAD M.S.       4       27         #10 X 3/4 SS FLAT HD TAP SCR       12       28         1/4 X 5/8 FLANGE HEAD BOLT       8       29 | 1/4 X 1 1/4 UNC HEX CAP SCR       1       16       BIER PIN-STATIONARY         1/4 X 1 1/4 UNC RND HD SQ NK BOLT       4       17       BIER PIN-ADJUSTABLE         1/4 X 3/4 UNC TRUSS HD PH MACH SCR       6       18       BIER PIN PLATE (4 HOLE)         1/4 X 1 1/4 UNC TRUSS HD PH MACH SCR       4       19       BIER PIN PLATE (6 HOLE)         1/4 UNC HEX NUT       4       20       BUMPER-RECESSED, 1.50 O.D. X .63 H         1/4 UNC HEX NYLOCK NUT       7       21       TUBE-MOUNT, RAMP         NUT 1/4-20 X 7/16 HT PROPELLER TEE       4       22       BRACKET-STOP, RAMP         1/4-20 X 7/16 SLAB BASE WELD NUT       12       23       TUBE-MOUNT, RAMP         10-24 NYLOCK NUT       4       24       REAR ANGLE GUARD         #10 SAE PLAIN WASHER       4       25       DECK BOARD         #AMP HOLDER, MALE END       1       26       GLIDE STRIP         #10 -24 X 1.25, PHIL FLAT HEAD M.S.       4       27       DECK WELDMENT         #10 X 3/4 SS FLAT HD TAP SCR       12       28       RECESSED COT CUP         1/4 X 5/8 FLANGE HEAD BOLT       8       29       SUPER SIZED RECESSED COT CUP |

## PARTS LIST FOR SS150 XL SINGLE DECK (7124B002)

| ITEM | DESCRIPTION                              | QTY | ITEM | DESCRIPTION                  | QTY |
|------|------------------------------------------|-----|------|------------------------------|-----|
| 1    | 1/4 X 1 1/4 UNC HEX CAP SCR              | 1   | 18   | BIER PIN-ADJUSTABLE          | 1   |
| 2    | 1/4 X 1 1/4 UNC RND HD SQ NK BOLT        | 4   | 19   | BIER PIN PLATE (4 HOLE)      | 1   |
| 3    | 1/4 X 3/4 UNC TRUSS HD PH MACH SCR       | 6   | 20   | BIER PIN PLATE (6 HOLE)      | 1   |
| 4    | 1/4 X 1 1/4 UNC TRUSS HD PH MACH SCR     | 4   | 21   | CR60 CASKET ROLLER           | 4   |
| 5    | 1/4 UNC HEX NUT                          | 4   | 22   | BUMPER-RECESSED, 1.50 O.D.   | 4   |
| 6    | 1/4 UNC HEX NYLOCK NUT                   | 7   | 23   | TUBE-MOUNT, RAMP             | 1   |
| 7    | NUT 1/4-20 X 7/16 HT PROPELLER TEE       | 4   | 24   | BRACKET-STOP, RAMP           | 1   |
| 8    | 1/4-20 X 7/16 SLAB BASE WELD NUT         | 12  | 25   | TUBE-MOUNT, RAMP             | 1   |
| 9    | 10-24 NYLOCK NUT, SS                     | 4   | 26   | REAR ANGLE GUARD             | 1   |
| 10   | #10 SAE PLAIN WASHER                     | 4   | 27   | GLIDE STRIP                  | 2   |
| 11   | RAMP HOLDER, MALE END                    | 1   | 28   | GLIDE STRIP                  | 2   |
| 12   | #10 -24 X 1 1/4, PHIL FLAT HEAD MACH SCR | 4   | 29   | FLOOR SPLICE                 | 2   |
| 13   | #10 X 1 SS FLAT HD TYPE B TAP SCR        | 16  | 30   | DECK BOARD                   | 1   |
| 14   | #10 X 3/4 SS FLAT HD TAP SCR             | 12  | 31   | GLIDE STRIP                  | 2   |
| 15   | 1/4 X 5/8 FLANGE HEAD BOLT               | 8   | 32   | DECK WELDMENT                | 1   |
| 16   | 1/4 X 3/4 FLANGE HEAD BOLT               | 4   | 33   | RECESSED COT CUP             | 2   |
| 17   | BIER PIN-STATIONARY                      | 1   | 34   | SUPER SIZED RECESSED COT CUP | 1   |

# EXPEDITION EL/MAX RAMP KIT (71352113)

| x==> ( | DECORPTION                             | 0.000 |
|--------|----------------------------------------|-------|
| ITEM   | DESCRIPTION                            | QTY   |
| 1      | 5/16 X 1/2 UNC HEX CAP SCR (GR 5)      | 1     |
| 2      | 5/16 X 1 UNC HEX CAP SCR (GR 5)        | 2     |
| 3      | 1/4 X 3/4 UNC PHIL HD CSK MACH SCR     | 4     |
| 4      | 1/4 X 1/2 UNC TRUSS HD PH MACH SCR, SS | 6     |
| 5      | 1/4 X 3/4 UNC TRUSS HD PH MACH SCR, SS | 6     |
| 6      | 1/4 UNC HEX NYLOCK NUT (GR B)          | 10    |
| 7      | 5/16 UNC HEX NYLOCK NUT (GR B)         | 2     |
| 8      | 1/4 TYPE A PLAIN WASHER                | 12    |
| 9      | BUMPER-JOUNCE, 1.25                    | 2     |
| 10     | RAMP HOLDER, FEMALE END                | 1     |
| 11     | 1/4-20 X 1/4 SLAB BASE WELD NUT        | 6     |
| 12     | RETENTION STRAP                        | 4     |
| 13     | BRACKET-STOP, RAMP                     | 1     |
| 14     | GLIDE STRIP                            | 2     |
| 15     | BRACKET-SUPPORT                        | 2     |
| 16     | RAMP WELDMENT                          | 1     |