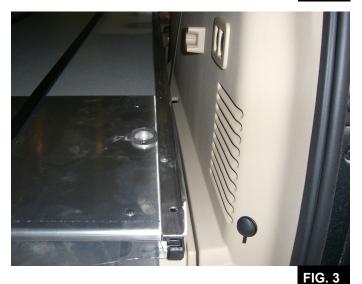

#### Installation

- A. The **SS150** is shipped with the bier pin attached to the deck. Remove these items and set aside for later use.
- B. The ramp assembly is installed backwards for shipping. To remove the ramp, position it in the raised position. One side of the ramp is held in place with a pressure-fit while the other is contained. Remove the ramp by carefully lifting the ramp up until the hinge disengages. Slide the ramp away from the other hinge to disengage the ramp from the deck. Reverse and reinstall the ramp assembly as shown on Page 1.
- C. The installation of the SS150 requires the stowing of the second and third row of seats. Stow the seats in the stored position per owners manual.
- D. Position the deck inside the vehicle as far back as possible without the ramp interfering with with door in the closed postition. Center the deck between the wheel wells (See Fig. 2 & 3 for details).
- E. Verify the deck location by checking the *ramp* assembly for function. Check for fit with the bumper and verify clearance with all parts of the vehicle. Reposition the deck if needed.